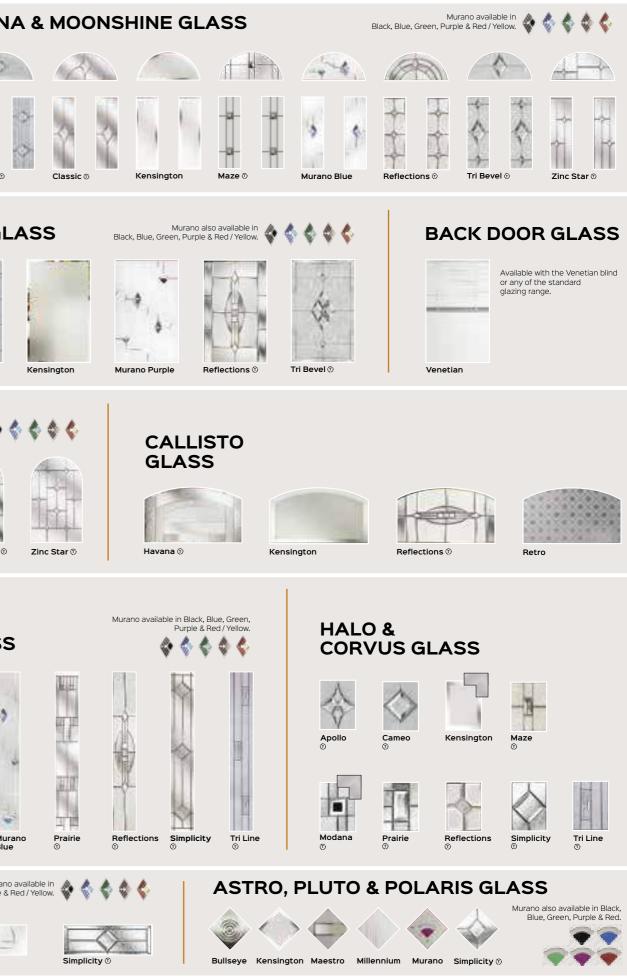

### GLAZING & DOOR FURNITURE

There are lots of ways to personalise your new door. Turn to the back of the brochure to see the complete range of glass and all the door furniture options.

•

Meteor Colour: Aubergine Glass: Infinity ©