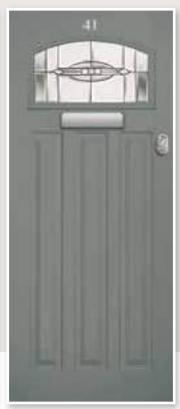

# CALLISTO

Callisto is a truly traditional option that looks great in any colour combination. Choose a classic style glass and a door pull at three quarter height to complete the look.

Callisto Colour: Chartwell Glass: Kensington Frame: White