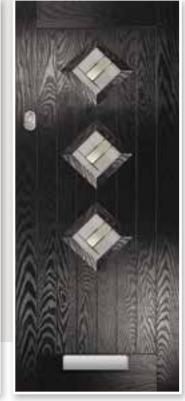

## PLUTO

Give your home's entrance a makeover with Pluto. A traditional cottage style door with a diamond or square shaped window that looks good with brass, chrome or stainless steel door furniture. These designs are triple glazed and an alternative backing glass cannot be selected.

Pluto Farmhouse Colour: Black Glass: Bullseye

Pluto Farmhouse Colour: Fossil Grey Glass: Simplicity ©

Pluto Farmhouse Colour: Lightwood Glass: Bullseye

5 GLASS OPTIONS &

UNLIMITED

COLOUR

CHOICE

Pluto Farmhouse Colour: Anthracite Glass: Minster

Pluto Colour: Pastel Pink Glass: Bullseye Frame: Devon Cream