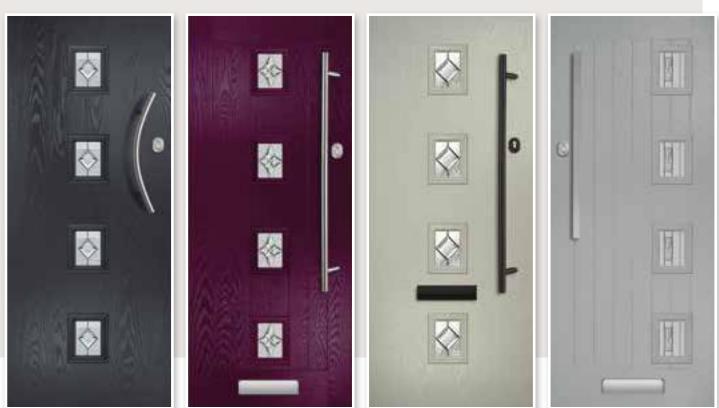

# CORVUS

Left, Centre & Right Options Add modern charm with a door that gives privacy but still lets light into your home. Available with two surface finishes and three glazing positions. Surface Finishes

Corvus Left Farmhouse Colour: Blue Glass: Modena © Frame: White

Corvus 4 Centre Flush Colour: Slate Grey Glass: Cameo 🗊

Corvus 4 Centre Farmhouse Colour: Aubergine Glass: Apollo 🗊

Glass: Tri Line 🗊

Corvus 4 Centre Flush Colour: Red Glass: Maze 🗊

Corvus Farmhouse Left Colour: Blue Glass: Kensington

Corvus Farmhouse Left Colour: Devon Cream Glass: Reflections 🟵

Corvus Farmhouse Colour: Black Glass: Prairie 🗊

### **9 GLASS OPTIONS & UNLIMITED COLOUR CHOICES**