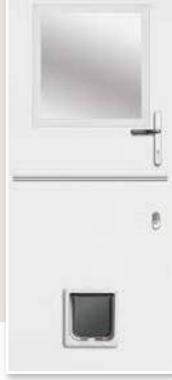

Super Nova Back Door Colour: White Glass: Clear

Super Nova Back Door Colour: Chartwell Glass: Clear Internal Blind with clear glass Dog Flap

Super Nova Back Door Colour: White Glass: Stippolyte Cat Flap

Mercury Stable Colour: White Glass: Clear Cat Flap