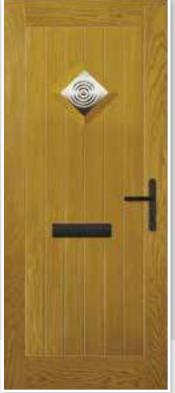

# METEOR

This popular and traditional style door is still the home owners' favourite.

10

 Meteor

 Colour: Anthracite

 Glass: Kensington