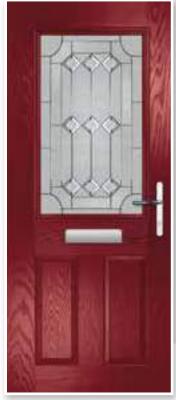

# METEOR

This popular and traditional style door is still the home owners' favourite.

10

 Meteor

 Colour: Anthracite

 Glass: Kensington

### GLAZING & DOOR FURNITURE

There are lots of ways to personalise your new door. Turn to the back of the brochure to see the complete range of glass and all the door furniture options.

•

Meteor Colour: Aubergine Glass: Infinity ©