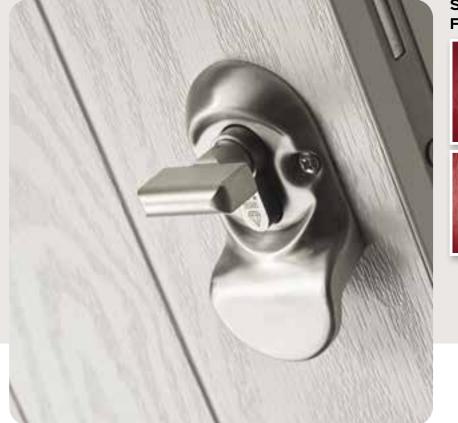

## **SELECT YOUR LOCK**

### **STANDARD LOCK**

By pushing the handle up it engages the multi point hooks into the keeps in the door outerframe.

**AUTO-ENGAGE LOCK** 

9

Once the door is closed the nibs release the multi locking points to automatically engage into the keeps in the door outerframe. Then by using the key or thumbturn it will lock the door.

By turning the thumbturn or the key the deadbolt will be engaged.