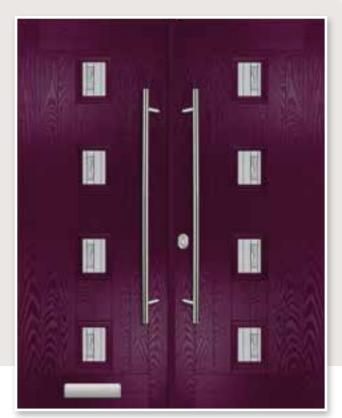

## **TWIN DOORS**

A popular choice for any home that needs this versatile and attractive solution. Any door in this brochure can be selected to make into twin doors giving you the option of a refined, traditional look or an ultra modern twist.

Twin Super Nova Colour: White Glass: Kensington Frame: White

Twin Halley Monza Centre Colour: Red Glass: Linear

Twin Orion Colour: Anthracite Glass: Murano Black

**Twin Mars Farmhouse** Colour: Devon Cream Glass: Prairie T