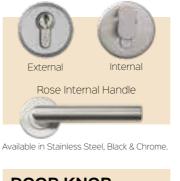

|                                                                                                                     |

(50)





## **DOOR FURNITURE**



#### **KNOCKERS**



Slim Avocet Knocker





Chrome Oval Knocker with optional spyhole.

49



White

Brushed Silver Gold

Bronze Antique Black

Knockers available in 7 finishes Chrome Black White



Brushed Silver Slim Urn Knocker with optional spyhole.





**Bull Ring Knocker** Available ir Chrome, Black, Gold, Bronze, Graphite & Antique Black.







Doctors Knocker Chrome only.



# DECORATIVE GLASS DOOR FURNITURE





Please note that all images are provided as a guide only. Due to the nature of the various materials used in the manufacturing process, there may be slight variations in colour between the door outerframes and the door leafs. Handles, letterplates and door furniture may vary. As part of our commitment to continuous improvement, we reserve the right to modify/change the specification without prior notice.