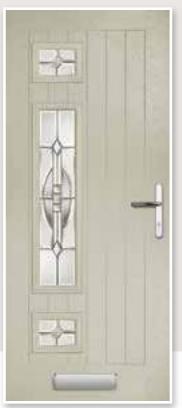

# CALLISTO

Callisto is a truly traditional option that looks great in any colour combination. Choose a classic style glass and a door pull at three quarter height to complete the look.

Callisto Colour: Chartwell Glass: Kensington Frame: White