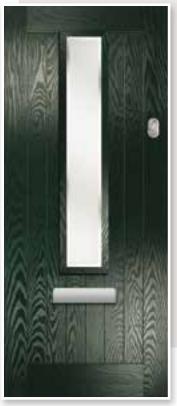

# METEOR

This popular and traditional style door is still the home owners' favourite.

10

 Meteor

 Colour: Anthracite

 Glass: Kensington