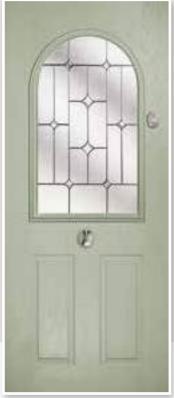

# METEOR

This popular and traditional style door is still the home owners' favourite.

10

 Meteor

 Colour: Anthracite

 Glass: Kensington