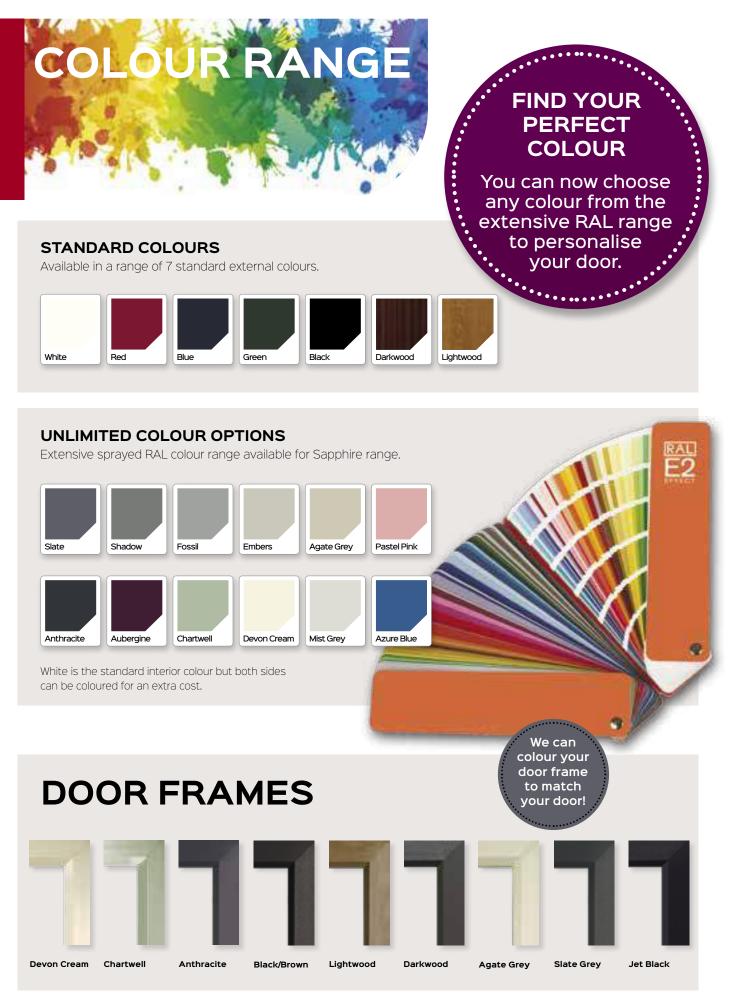

### COLOUR RANGE DOOR FRAMES

### **DOOR CONSTRUCTION**

- All cores are manufactured with the latest technology using thick GRP (Glass Reinforced Plastic) skins.
- Doors are available in 7 standard colours and any RAL of your choice using the latest spray paint technology.
- All doors have excellent thermal efficiency with doors achieving a U-Value of 1.4 or better.
- Due to the structure and components of the door leaf, they have excellent acoustic properties.
- Tested to the latest tough standards of PAS24.
- Door leaf structure has a 25 year life expectancy.

#### SAPPHIRE RANGE

- Thick GRP (Glass Reinforced Plastic) skins ensure no cracking or delaminating.
- High density polyurethane core provides exceptional thermal efficiency.
- Door leaf structure has a 25 year life expectancy.
- Stability from the elements with its inner core of LVL (Laminated Veneer Lumber) encased with composite stiles and rails for protection against any water ingress.
- Composite doors are more thermally efficient than standard PVC or timber.