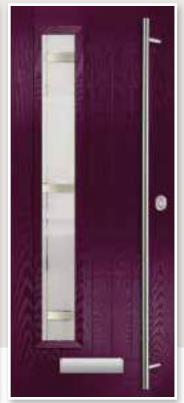

# LUNA & MOONSHINE

This popular, traditionally styled door offers versatility with single or triple glazed options. It pairs equally well with a period property.

Y

And a subscription of the second states of the seco

Luna Colour: Shadow Grey Glass: Murano Black Frame: White

Luna Colour: Blue Glass: Zinc Star 👁

Moonshine Colour: Aubergine Glass: Cameo ©

Moonshine Colour: Devon Cream Glass: Classic T

Moonshine Colour: Red Glass: Murano Red