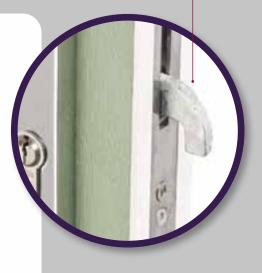

### **STANDARD LOCK**

By pushing the handle up it engages the multi point hooks into the keeps in the door outerframe.

**AUTO-ENGAGE LOCK** 

9

Once the door is closed the nibs release the multi locking points to automatically engage into the keeps in the door outerframe. Then by using the key or thumbturn it will lock the door.

By turning the thumbturn or the key the deadbolt will be engaged.