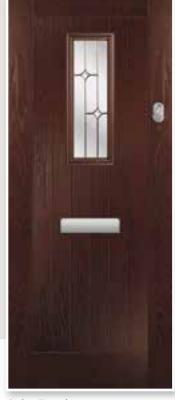

# METEOR

This popular and traditional style door is still the home owners' favourite.

10

 Meteor

 Colour: Anthracite

 Glass: Kensington