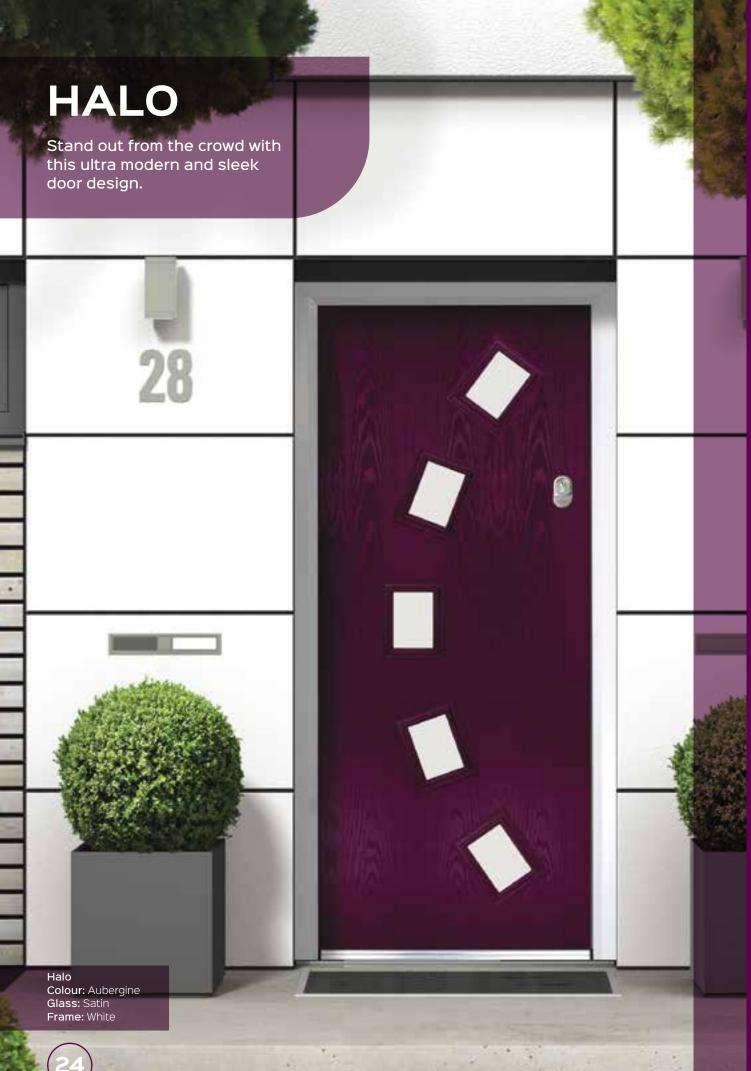

# CONTEMPORARY DOORS

A modern design with flush non moulded, grained door leaf and a square modern style glazing cassette create a real fashionable look.

Halo Colour: Azure Blue Glass: Prairie ©

Halo Colour: Anthracite Glass: Tri Line ©