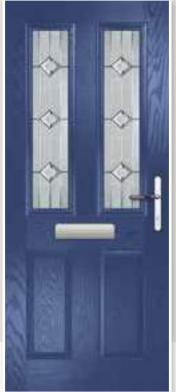

# METEOR

This popular and traditional style door is still the home owners' favourite.

10

 Meteor

 Colour: Anthracite

 Glass: Kensington