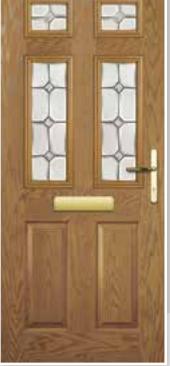

# LUNA & MOONSHINE

This popular, traditionally styled door offers versatility with single or triple glazed options. It pairs equally well with a period property.

Y

And a subscription of the second states of the seco

Luna Colour: Shadow Grey Glass: Murano Black Frame: White

Luna Colour: Blue Glass: Zinc Star 👁

Moonshine Colour: Aubergine Glass: Cameo ©

Moonshine Colour: Devon Cream Glass: Classic T

Moonshine Colour: Red Glass: Murano Red