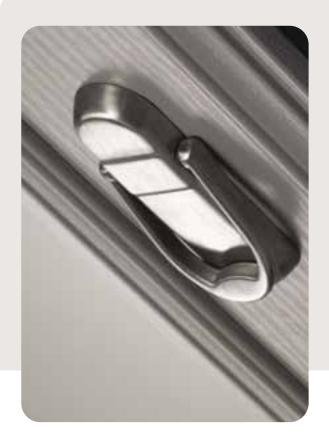

#### STAINLESS STEEL BAR HANDLES

Offset Bar Handles fitted as standard, Inline & Swept Handles available on request.

Inline Round Bar Handle Available in 600mm, 1200mm 1800mm Black Bar only available in 1200mm Offset Round Bar Handle Available in 600mm, 1200mm 1800mm Black Bar only available in 1200mm Inline Rectangular Bar Handle Available in 900mm 1500mm Swept Handle 720mm