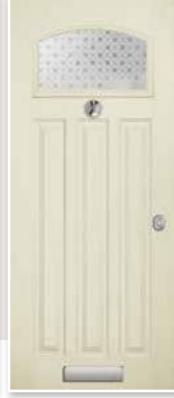

# CALLISTO

Callisto is a truly traditional option that looks great in any colour combination. Choose a classic style glass and a door pull at three quarter height to complete the look.

Callisto Colour: Chartwell Glass: Kensington Frame: White

Callisto Colour: Azure Blue Glass: Kensington

Callisto Colour: Slate Glass: Havana 👁

Callisto Colour: Shadow Grey Glass: Reflections ©

4 GLASS OPTIONS &

Callisto Colour: Devon Cream Glass: Retro

Solar Flush Colour: Embers Glass: Reflections 👁