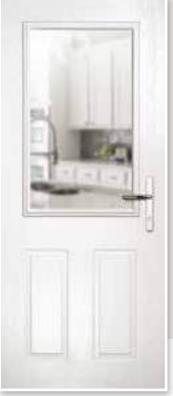

# SUPER NOVA & STELLAR

Both of these styles are very popular due to the light and airy feel they give to any home. The larger glazing area is perfect to show off the more intricate glazing panels.

Super Nova Colour: Agate Grey Glass: Apollo © Frame: White