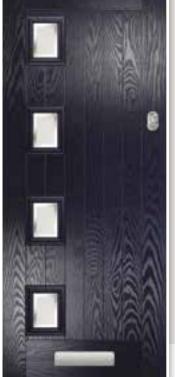

# METEOR

This popular and traditional style door is still the home owners' favourite.

10

 Meteor

 Colour: Anthracite

 Glass: Kensington

### GLAZING & DOOR FURNITURE

There are lots of ways to personalise your new door. Turn to the back of the brochure to see the complete range of glass and all the door furniture options.

•

Meteor Colour: Aubergine Glass: Infinity ©