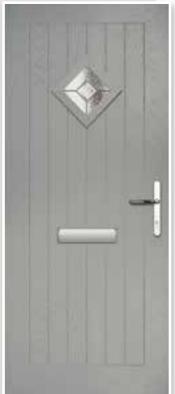

## COSMOS & GALAXY

A Georgian style door available as a solid door or with 2 or 4 glazing panels. Choose a rich aubergine and your home will never go unnoticed.

Cosmos Colour: Aubergine Glass: Murano Purple Frame: White 9 GLASS OPTIONS & UNLIMITED COLOUR CHOICES