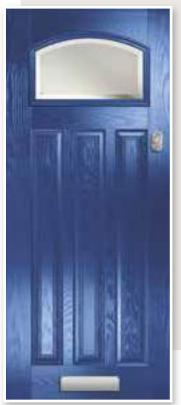

### **TRADITIONAL STYLES**

\*Moonshine and Luna doors are available with a sunburst cassette if required. \*\*Orion & Callisto are not available in solid core.