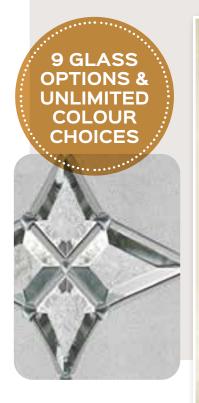

ur home with a secure and stylish composite back door. Personalise your door with colour, glass style and accessories for a stunning finish.

Super Nova Back Door Colour: White Glass: Stippolyte Frame: White



Super Nova Back Door Colour: White Glass: Clear



Super Nova Back Door Colour: Chartwell Glass: Clear Internal Blind with clear glass Dog Flap



Super Nova Back Door Colour: White Glass: Stippolyte Cat Flap



Super Nova Back Door Colour: Black Glass: Clear



# CONTEMPORARY DOORS

A modern design with flush non moulded, grained door leaf and a square modern style glazing cassette create a real fashionable look.





Halo Colour: Azure Blue Glass: Prairie ©



Halo Colour: Anthracite Glass: Tri Line ©



Halo Colour: Pastel Pink Glass: Modena ©



Halo Colour: Red Glass: Cameo ®





Halo Colour: Cream Glass: Maze ©



Halo Colour: Shadow Grey Glass: Kensington



Halo Colour: Black Glass: Reflections ©

Please note that all images are provided as a guide only. Due to the nature of the various materials used in the manufacturing process, there may be slight variations in colour between the door outerframes and the door leafs. Handles, letterplates and door furniture may vary. As part of our commitment to continuous improvement, we reserve the right to modify/change the specification without prior notice.





This simple yet unusual design will add a different dimension to your entrance.

0

Astro Colour: Lemon Yellow Glass: Kensington Frame: White





Astro Colour: Aubergine Glass: Murano Purple



Astro Colour: Chartwell Glass: Millennium



Astro Colour: Fossil