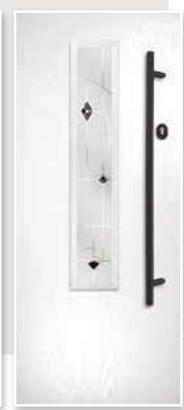

This simple yet unusual design will add a different dimension to your entrance.

0

Astro Colour: Lemon Yellow Glass: Kensington Frame: White

Astro Colour: Aubergine Glass: Murano Purple

Astro Colour: Chartwell Glass: Millennium