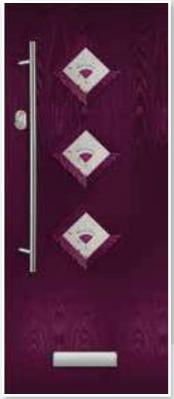

## COSMOS & GALAXY

A Georgian style door available as a solid door or with 2 or 4 glazing panels. Choose a rich aubergine and your home will never go unnoticed.

Cosmos Colour: Aubergine Glass: Murano Purple Frame: White 9 GLASS OPTIONS & UNLIMITED COLOUR CHOICES

Cosmos Colour: Chartwell Glass: Zinc Star 🟵

Cosmos Colour: Mist Grey Glass: Kensington

Extended Thumb Turn

Galaxy Colour: Green Glass: Tri Bevel 👁

Cosmos Colour: Red Glass: Maze ©

Cosmos Colour: Lightwood Glass: Reflections 🕀

Galaxy Solid Colour: Black

Galaxy Colour: Shadow Glass: Apollo ®

Please note that all images are provided as a guide only. Due to the nature of the various materials used in the manufacturing process, there may be slight variations in colour between the door outerframes and the door leafs. Handles, letterplates and door furniture may vary. As part of our commitment to continuous improvement, we reserve the right to modify/change the specification without prior notice.