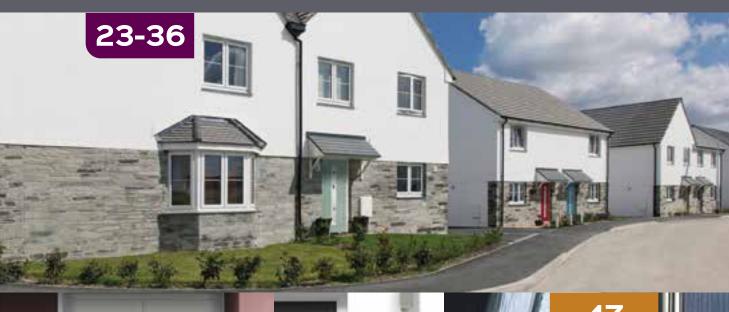

### **DOOR CONSTRUCTION**

- All cores are manufactured with the latest technology using thick GRP (Glass Reinforced Plastic) skins.
- Doors are available in 7 standard colours and any RAL of your choice using the latest spray paint technology.
- All doors have excellent thermal efficiency with doors achieving a U-Value of 1.4 or better.
- Due to the structure and components of the door leaf, they have excellent acoustic properties.
- Tested to the latest tough standards of PAS24.
- Door leaf structure has a 25 year life expectancy.

#### SAPPHIRE RANGE

- Thick GRP (Glass Reinforced Plastic) skins ensure no cracking or delaminating.
- High density polyurethane core provides exceptional thermal efficiency.
- Door leaf structure has a 25 year life expectancy.
- Stability from the elements with its inner core of LVL (Laminated Veneer Lumber) encased with composite stiles and rails for protection against any water ingress.
- Composite doors are more thermally efficient than standard PVC or timber.

#### **DIAMOND RANGE**

- Thick GRP (Glass Reinforced Plastic) skins ensure no cracking or delaminating.
- Encased LVL (Laminated Veneer Lumber) & hardwood stiles and rails for stability and protection against water ingress.
- 3 layered inner core of cross laminated engineered hardwood, creating a stronger, heavier and more robust door.
- Created from the best of both traditional and modern materials.
- Door leaf structure has a 25 year life expectancy.