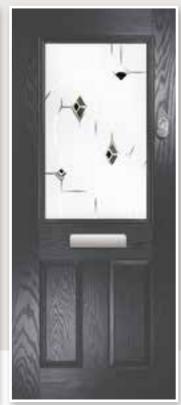

# CONTEMPORARY DOORS

A modern design with flush non moulded, grained door leaf and a square modern style glazing cassette create a real fashionable look.

Halo Colour: Azure Blue Glass: Prairie ©

Halo Colour: Anthracite Glass: Tri Line ©

Halo Colour: Pastel Pink Glass: Modena ©

Halo Colour: Red Glass: Cameo ®

Halo Colour: Cream Glass: Maze ©

Halo Colour: Shadow Grey Glass: Kensington

Halo Colour: Black Glass: Reflections ©

Please note that all images are provided as a guide only. Due to the nature of the various materials used in the manufacturing process, there may be slight variations in colour between the door outerframes and the door leafs. Handles, letterplates and door furniture may vary. As part of our commitment to continuous improvement, we reserve the right to modify/change the specification without prior notice.