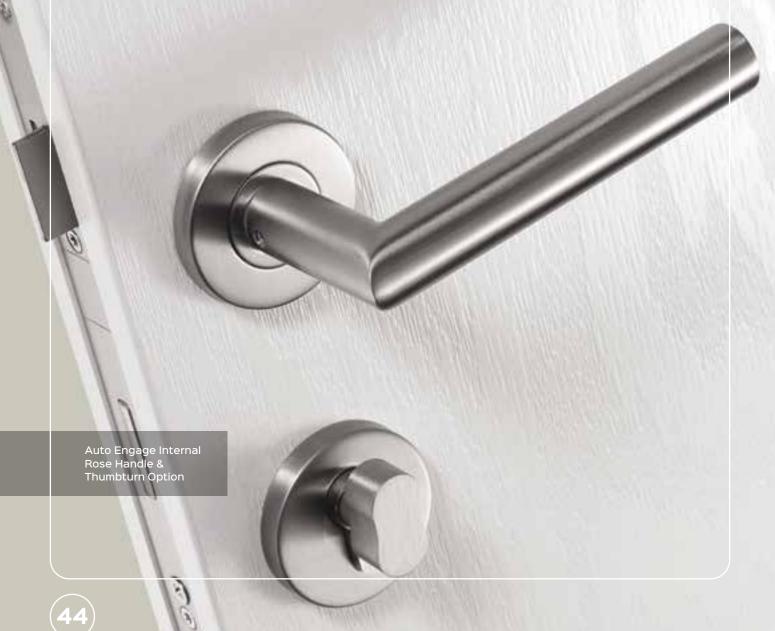

### **STANDARD LOCK**

By pushing the handle up it engages the multi point hooks into the keeps in the door outerframe.

**AUTO-ENGAGE LOCK** 

9

Once the door is closed the nibs release the multi locking points to automatically engage into the keeps in the door outerframe. Then by using the key or thumbturn it will lock the door.

By turning the thumbturn or the key the deadbolt will be engaged.