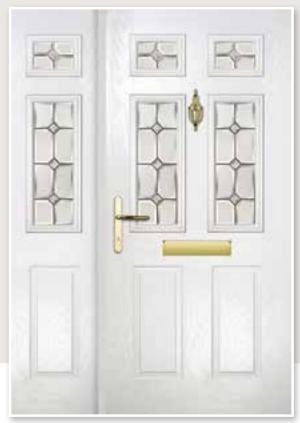

## COSMOS & GALAXY

A Georgian style door available as a solid door or with 2 or 4 glazing panels. Choose a rich aubergine and your home will never go unnoticed.

Cosmos Colour: Aubergine Glass: Murano Purple Frame: White 9 GLASS OPTIONS & UNLIMITED COLOUR CHOICES

Cosmos Colour: Chartwell Glass: Zinc Star 🟵

Cosmos Colour: Mist Grey Glass: Kensington

Extended Thumb Turn

Galaxy Colour: Green Glass: Tri Bevel 👁

Cosmos Colour: Red Glass: Maze ©

Cosmos Colour: Lightwood Glass: Reflections 🕀