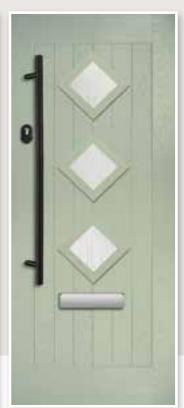

## COSMOS & GALAXY

A Georgian style door available as a solid door or with 2 or 4 glazing panels. Choose a rich aubergine and your home will never go unnoticed.

Cosmos Colour: Aubergine Glass: Murano Purple Frame: White 9 GLASS OPTIONS & UNLIMITED COLOUR CHOICES

Cosmos Colour: Chartwell Glass: Zinc Star 🟵

Cosmos Colour: Mist Grey Glass: Kensington

Extended Thumb Turn

Galaxy Colour: Green Glass: Tri Bevel 👁

Cosmos Colour: Red Glass: Maze ©

Cosmos Colour: Lightwood Glass: Reflections 🕀

Galaxy Solid Colour: Black

Galaxy Colour: Shadow Glass: Apollo ®

Please note that all images are provided as a guide only. Due to the nature of the various materials used in the manufacturing process, there may be slight variations in colour between the door outerframes and the door leafs. Handles, letterplates and door furniture may vary. As part of our commitment to continuous improvement, we reserve the right to modify/change the specification without prior notice.