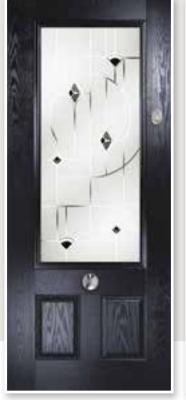

# SUPER NOVA & STELLAR

Both of these styles are very popular due to the light and airy feel they give to any home. The larger glazing area is perfect to show off the more intricate glazing panels.

Super Nova Colour: Agate Grey Glass: Apollo © Frame: White