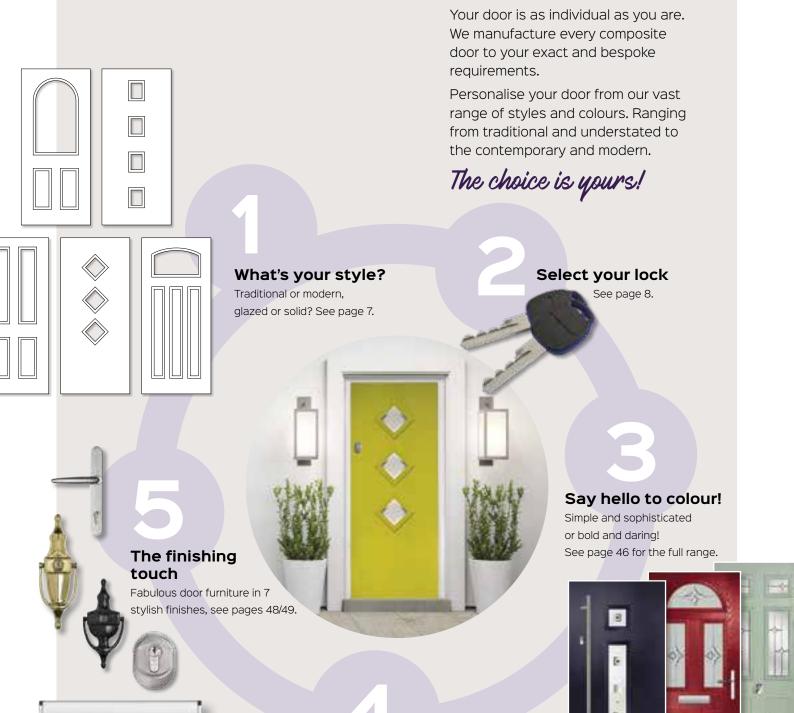

### THE EASY WAY TO CREATE YOUR NEW DOOR

**Glass adds sparkle!** Plain, coloured, etched, make your door your own. See page 50. -

## **DOOR STYLES**