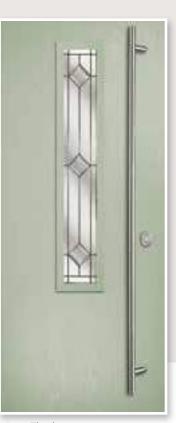

## COSMOS & GALAXY

A Georgian style door available as a solid door or with 2 or 4 glazing panels. Choose a rich aubergine and your home will never go unnoticed.

Cosmos Colour: Aubergine Glass: Murano Purple Frame: White 9 GLASS OPTIONS & UNLIMITED COLOUR CHOICES