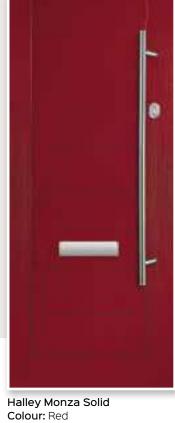

# HALLEY

Left, Centre & Right Options

A stunning modern door that adds a touch of class to any property. Choose left, centre or right aligned glass and up to the minute stainless steel door furniture to complete the look.

Halley Monza Colour: Chartwell Glass: Tri Line © Frame: White

AND STORE ADDRESS OF THE REAL OF THE REAL