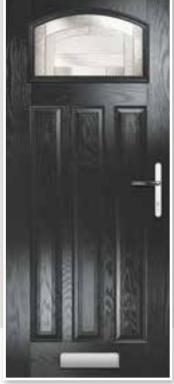

# METEOR

This popular and traditional style door is still the home owners' favourite.

10

 Meteor

 Colour: Anthracite

 Glass: Kensington

### GLAZING & DOOR FURNITURE

There are lots of ways to personalise your new door. Turn to the back of the brochure to see the complete range of glass and all the door furniture options.

•

Meteor Colour: Aubergine Glass: Infinity ©