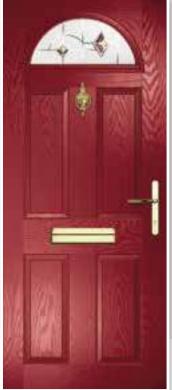

# CALLISTO

Callisto is a truly traditional option that looks great in any colour combination. Choose a classic style glass and a door pull at three quarter height to complete the look.

Callisto Colour: Chartwell Glass: Kensington Frame: White