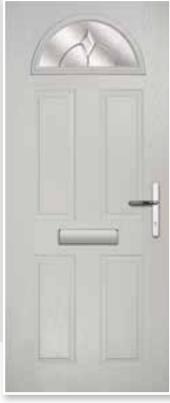

# METEOR

This popular and traditional style door is still the home owners' favourite.

10

 Meteor

 Colour: Anthracite

 Glass: Kensington

### GLAZING & DOOR FURNITURE

There are lots of ways to personalise your new door. Turn to the back of the brochure to see the complete range of glass and all the door furniture options.

•

Meteor Colour: Aubergine Glass: Infinity ©