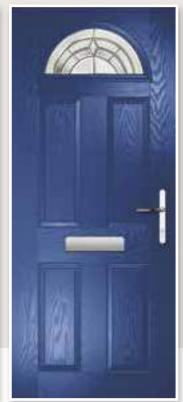

# SUPER NOVA & STELLAR

Both of these styles are very popular due to the light and airy feel they give to any home. The larger glazing area is perfect to show off the more intricate glazing panels.

Super Nova Colour: Agate Grey Glass: Apollo © Frame: White

Super Nova Colour: Red Glass: Cameo ©

Super Nova Colour: Slate Glass: Murano Black

Super Nova Colour: Fossil Grey Glass: Reflections ©

Super Nova Colour: White Glass: Tri Bevel 🔊

Stellar Colour: Chartwell Glass: Zinc Star 🕏