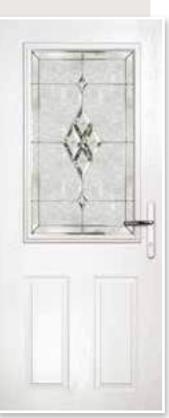

# CALLISTO

Callisto is a truly traditional option that looks great in any colour combination. Choose a classic style glass and a door pull at three quarter height to complete the look.

Callisto Colour: Chartwell Glass: Kensington Frame: White