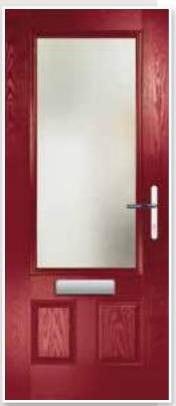

# METEOR

This popular and traditional style door is still the home owners' favourite.

10

 Meteor

 Colour: Anthracite

 Glass: Kensington

### GLAZING & DOOR FURNITURE

There are lots of ways to personalise your new door. Turn to the back of the brochure to see the complete range of glass and all the door furniture options.

•

Meteor Colour: Aubergine Glass: Infinity ©