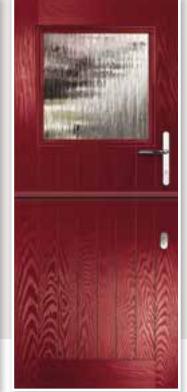

# **BACK DOORS**

Complete the look of your home with a secure and stylish composite back door. Personalise your door with colour, glass style and accessories for a stunning finish.

Super Nova Back Door Colour: White Glass: Stippolyte Frame: White

Super Nova Back Door Colour: White Glass: Clear

Super Nova Back Door Colour: Chartwell Glass: Clear Internal Blind with clear glass Dog Flap

Super Nova Back Door Colour: White Glass: Stippolyte Cat Flap

Super Nova Back Door Colour: Black Glass: Clear