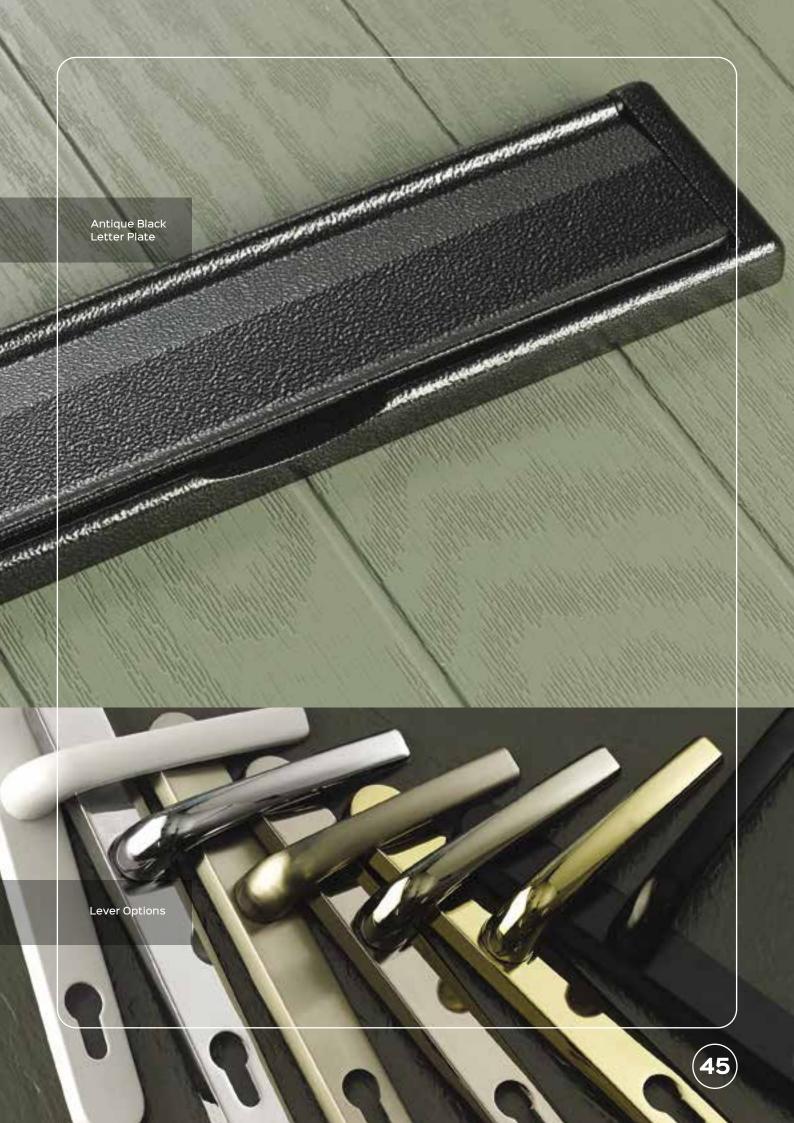

#### LETTERPLATES

#### STAINLESS STEEL BAR HANDLES

Offset Bar Handles fitted as standard, Inline & Swept Handles available on request.

Inline Round Bar Handle Available in 600mm, 1200mm 1800mm Black Bar only available in 1200mm Offset Round Bar Handle Available in 600mm, 1200mm 1800mm Black Bar only available in 1200mm Inline Rectangular Bar Handle Available in 900mm 1500mm Swept Handle 720mm