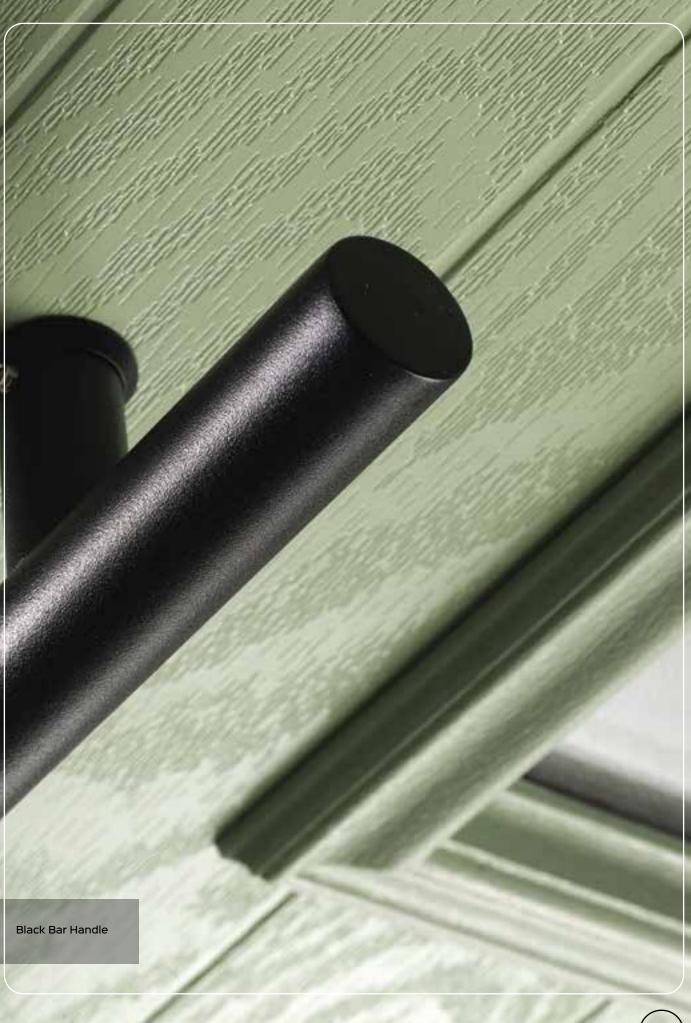

#### STAINLESS STEEL BAR HANDLES

Offset Bar Handles fitted as standard, Inline & Swept Handles available on request.

Inline Round Bar Handle Available in 600mm, 1200mm 1800mm Black Bar only available in 1200mm Offset Round Bar Handle Available in 600mm, 1200mm 1800mm Black Bar only available in 1200mm Inline Rectangular Bar Handle Available in 900mm 1500mm Swept Handle 720mm