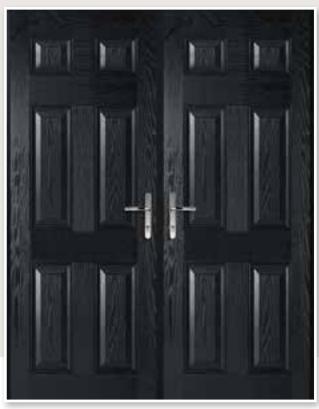

## **TWIN DOORS**

A popular choice for any home that needs this versatile and attractive solution. Any door in this brochure can be selected to make into twin doors giving you the option of a refined, traditional look or an ultra modern twist.

Twin Cosmos Colour: Fossil Glass: Maze 🔊

Twin Galaxy Solid Colour: Black

38

Twin Corvus Colour: Aubergine Glass: Tri Line 🗇

Please note that all images are provided as a guide only. Due to the nature of the various materials used in the manufacturing process, there may be slight variations in colour between the door outerframes and the door leafs. Handles, letterplates and door furniture may vary. As part of our commitment to continuous improvement, we reserve the right to modify/change the specification without prior notice.