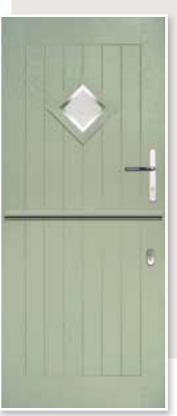

## STABLE DOOR

Choose a welcoming Polaris or Mercury door to give your home a cheerful cottage look.

Polaris Colour: Aubergine Glass: Bullseye Frame: White

Polaris Diamond Colour: Chartwell Glass: Kensington

Polaris Diamond Colour: Anthracite Glass: Satin

Polaris Square Colour: Fossil Glass: Murano Black

Mercury Stable Colour: Anthracite Glass: Stippolyte

Mercury Stable Colour: Devon Cream Glass: Minster

Mercury Stable Colour: Red Glass: Cotswold