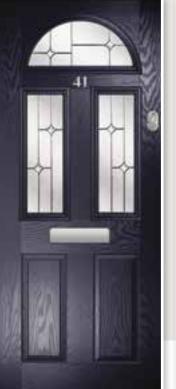

## PLUTO

Give your home's entrance a makeover with Pluto. A traditional cottage style door with a diamond or square shaped window that looks good with brass, chrome or stainless steel door furniture. These designs are triple glazed and an alternative backing glass cannot be selected.