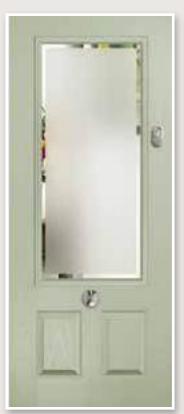

# ORION

A modern twist on the half glazed super nova door that will make your hallway feel lighter and more spacious. Works well with both plain or decorative glass.

Orion

Colour: Aubergine Glass: Reflections 🕤 rame: White