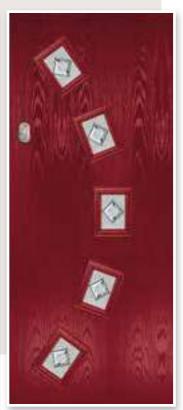

## COSMOS & GALAXY

A Georgian style door available as a solid door or with 2 or 4 glazing panels. Choose a rich aubergine and your home will never go unnoticed.

Cosmos Colour: Aubergine Glass: Murano Purple Frame: White 9 GLASS OPTIONS & UNLIMITED COLOUR CHOICES