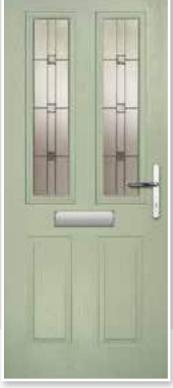

## COSMOS & GALAXY

A Georgian style door available as a solid door or with 2 or 4 glazing panels. Choose a rich aubergine and your home will never go unnoticed.

Cosmos Colour: Aubergine Glass: Murano Purple Frame: White 9 GLASS OPTIONS & UNLIMITED COLOUR CHOICES

Cosmos Colour: Chartwell Glass: Zinc Star 🟵

Cosmos Colour: Mist Grey Glass: Kensington

Extended Thumb Turn

Galaxy Colour: Green Glass: Tri Bevel 👁

Cosmos Colour: Red Glass: Maze ©

Cosmos Colour: Lightwood Glass: Reflections 🕀