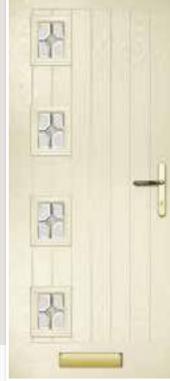

## COSMOS & GALAXY

A Georgian style door available as a solid door or with 2 or 4 glazing panels. Choose a rich aubergine and your home will never go unnoticed.

Cosmos Colour: Aubergine Glass: Murano Purple Frame: White 9 GLASS OPTIONS & UNLIMITED COLOUR CHOICES

Cosmos Colour: Chartwell Glass: Zinc Star 🟵

Cosmos Colour: Mist Grey Glass: Kensington

Extended Thumb Turn

Galaxy Colour: Green Glass: Tri Bevel 👁

Cosmos Colour: Red Glass: Maze ©

Cosmos Colour: Lightwood Glass: Reflections 🕀