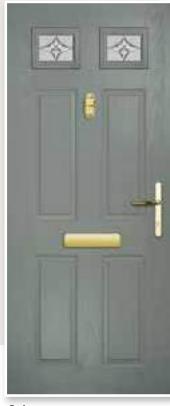

# CALLISTO

Callisto is a truly traditional option that looks great in any colour combination. Choose a classic style glass and a door pull at three quarter height to complete the look.

Callisto Colour: Chartwell Glass: Kensington Frame: White