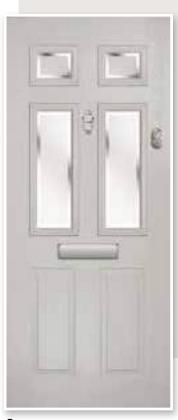

## COSMOS & GALAXY

A Georgian style door available as a solid door or with 2 or 4 glazing panels. Choose a rich aubergine and your home will never go unnoticed.

Cosmos Colour: Aubergine Glass: Murano Purple Frame: White 9 GLASS OPTIONS & UNLIMITED COLOUR CHOICES

Cosmos Colour: Chartwell Glass: Zinc Star 🟵

Cosmos Colour: Mist Grey Glass: Kensington

Extended Thumb Turn

Galaxy Colour: Green Glass: Tri Bevel 👁

Cosmos Colour: Red Glass: Maze ©

Cosmos Colour: Lightwood Glass: Reflections 🕀