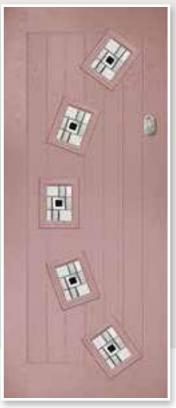

k Glass: Bullseye Frame: Devon Cream

# **BACK DOORS**

Complete the look of your home with a secure and stylish composite back door. Personalise your door with colour, glass style and accessories for a stunning finish.

Super Nova Back Door Colour: White Glass: Stippolyte Frame: White



Super Nova Back Door Colour: White Glass: Clear



Super Nova Back Door Colour: Chartwell Glass: Clear Internal Blind with clear glass Dog Flap



Super Nova Back Door Colour: White Glass: Stippolyte Cat Flap



Super Nova Back Door Colour: Black Glass: Clear



# CONTEMPORARY DOORS

A modern design with flush non moulded, grained door leaf and a square modern style glazing cassette create a real fashionable look.





Halo Colour: Azure Blue Glass: Prairie ©



Halo Colour: Anthracite Glass: Tri Line ©



Halo Colour: Pastel Pink Glass: Modena ©



Halo Colour: Red Glass: Cameo ®





Halo Colour: Cream Glass: Maze ©



Halo Colour: Shadow Grey Glass: Kensington



Halo Colour: Black Glass: Reflections ©

Please note that all images are provided as a guide only. Due to the nature of the various materials used in the manufacturing process, there may be slight variations in colour between the door outerframes and the door leafs. Handles, letterplates and door furniture may vary. As part of our commitment to continuous improvement, we reserve the right to modify/change the specification without prior notice.





This simple yet unusual design will add a different dimension to your entrance.

0

Astro Colour: Lemon Yellow Glass: Kensington Frame: White





Astro Colour: Aubergine Glass: Mur