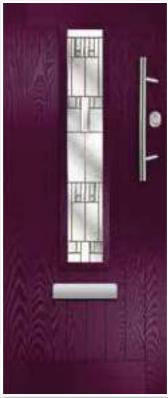

# CONTEMPORARY DOORS

A modern design with flush non moulded, grained door leaf and a square modern style glazing cassette create a real fashionable look.

Halo Colour: Azure Blue Glass: Prairie ©

Halo Colour: Anthracite Glass: Tri Line ©