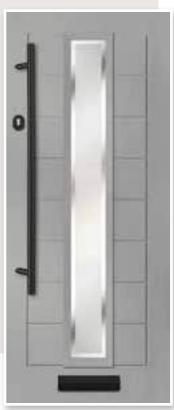

# NEPTUNE

**Left, Centre & Right Options** Neptune is a modern door that looks stunning whichever colour you choose. It has plenty of options too;

1

7 GLASS OPTIONS & UNLIMITED COLOUR

CHOICES

- Left, centre or right aligned glass
- Three surface choices
- Standard or aluminium window surrounds

(Not available on all glass designs. Please check with your installer)

Neptune Flush Centre Colour: Mist Grey Glass: Prairie © Frame: White