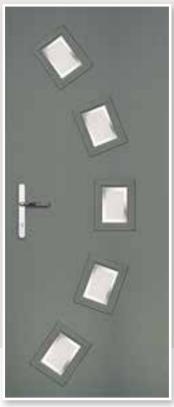

# SUPER NOVA & STELLAR

Both of these styles are very popular due to the light and airy feel they give to any home. The larger glazing area is perfect to show off the more intricate glazing panels.

Super Nova Colour: Agate Grey Glass: Apollo © Frame: White

Super Nova Colour: Red Glass: Cameo ©

Super Nova Colour: Slate Glass: Murano Black

Super Nova Colour: Fossil Grey Glass: Reflections ©

Super Nova Colour: White Glass: Tri Bevel 🔊

Stellar Colour: Chartwell Glass: Zinc Star 🕏