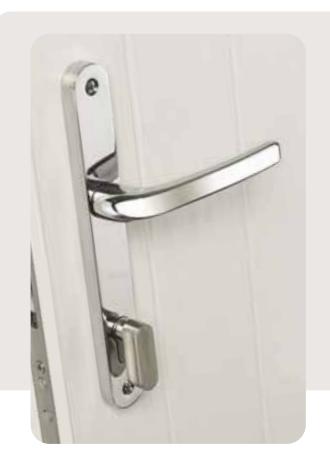

## **SELECT YOUR LOCK**

### **STANDARD LOCK**

By pushing the handle up it engages the multi point hooks into the keeps in the door outerframe.

**AUTO-ENGAGE LOCK** 

9

Once the door is closed the nibs release the multi locking points to automatically engage into the keeps in the door outerframe. Then by using the key or thumbturn it will lock the door.

By turning the thumbturn or the key the deadbolt will be engaged.