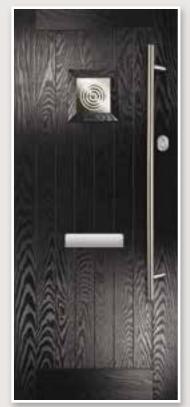

## SATURN

Saturn is an impressive modern door that will make sure your home never goes unnoticed. Pairs especially well with the elegant long stainless steel door handle. Also great for introducing light into your hallway. These designs are triple glazed and an alternative backing glass cannot be selected.

Saturn Colour: Red Glass: Murano Red

Saturn Colour: Black Glass: Kensington

Saturn Colour: Chartwell Glass: Simplicity 🕏

3 GLASS OPTIONS & UNLIMITED

COLOUR

CHOICES

Saturn Colour: Anthracite Glass: Satin

**MODERN SQUARE CASSETTES** 

#### Saturn Colour: Anthracite Glass: Murano Black Frame: Grey