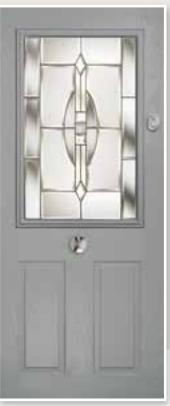

# ORION

A modern twist on the half glazed super nova door that will make your hallway feel lighter and more spacious. Works well with both plain or decorative glass.

Orion

Colour: Aubergine Glass: Reflections 🕤 rame: White

4 GLASS OPTIONS & UNLIMITED COLOUR CHOICES

Orion Colour: Chartwell Glass: Kensington

Orion Colour: Red Glass: Satin

Orion Colour: Blue Glass: Murano Black

Orion Colour: Lightwood Glass: Prairie ®