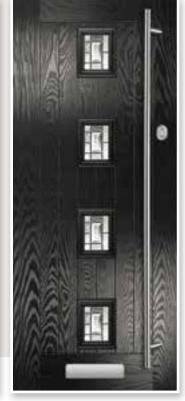

# SUPER NOVA & STELLAR

Both of these styles are very popular due to the light and airy feel they give to any home. The larger glazing area is perfect to show off the more intricate glazing panels.

Super Nova Colour: Agate Grey Glass: Apollo © Frame: White

Super Nova Colour: Red Glass: Cameo ©

Super Nova Colour: Slate Glass: Murano Black

Super Nova Colour: Fossil Grey Glass: Reflections ©

Super Nova Colour: White Glass: Tri Bevel 🔊

Stellar Colour: Chartwell Glass: Zinc Star 🕏