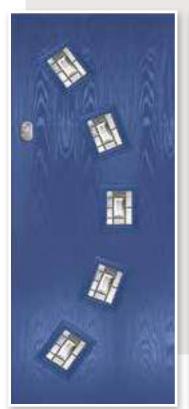

# METEOR

This popular and traditional style door is still the home owners' favourite.

10

 Meteor

 Colour: Anthracite

 Glass: Kensington

### GLAZING & DOOR FURNITURE

There are lots of ways to personalise your new door. Turn to the back of the brochure to see the complete range of glass and all the door furniture options.

•

Meteor Colour: Aubergine Glass: Infinity ©