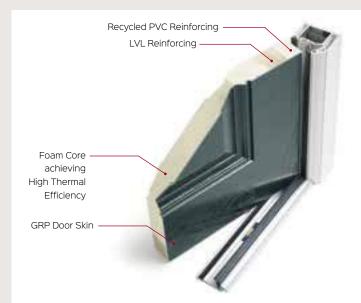

#### **DIAMOND RANGE**

- Thick GRP (Glass Reinforced Plastic) skins ensure no cracking or delaminating.
- Encased LVL (Laminated Veneer Lumber) & hardwood stiles and rails for stability and protection against water ingress.
- 3 layered inner core of cross laminated engineered hardwood, creating a stronger, heavier and more robust door.
- Created from the best of both traditional and modern materials.
- Door leaf structure has a 25 year life expectancy.