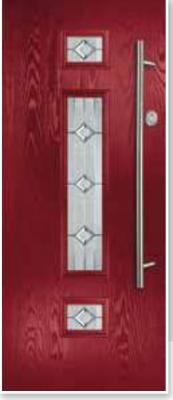

# METEOR

This popular and traditional style door is still the home owners' favourite.

10

 Meteor

 Colour: Anthracite

 Glass: Kensington

### GLAZING & DOOR FURNITURE

There are lots of ways to personalise your new door. Turn to the back of the brochure to see the complete range of glass and all the door furniture options.

•

Meteor Colour: Aubergine Glass: Infinity ©