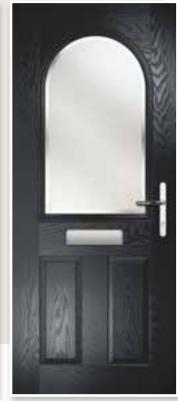

# SUPER NOVA & STELLAR

Both of these styles are very popular due to the light and airy feel they give to any home. The larger glazing area is perfect to show off the more intricate glazing panels.

Super Nova Colour: Agate Grey Glass: Apollo © Frame: White