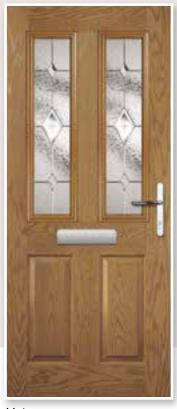

# METEOR

This popular and traditional style door is still the home owners' favourite.

10

 Meteor

 Colour: Anthracite

 Glass: Kensington

### GLAZING & DOOR FURNITURE

There are lots of ways to personalise your new door. Turn to the back of the brochure to see the complete range of glass and all the door furniture options.

•

Meteor Colour: Aubergine Glass: Infinity ©