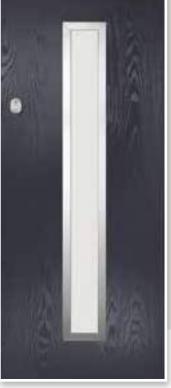

# METEOR

This popular and traditional style door is still the home owners' favourite.

10

 Meteor

 Colour: Anthracite

 Glass: Kensington