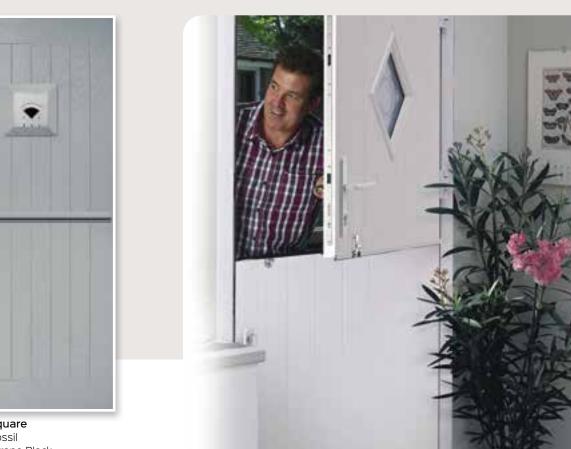

## PLUTO

Give your home's entrance a makeover with Pluto. A traditional cottage style door with a diamond or square shaped window that looks good with brass, chrome or stainless steel door furniture. These designs are triple glazed and an alternative backing glass cannot be selected.

## STABLE DOOR

Choose a welcoming Polaris or Mercury door to give your home a cheerful cottage look.

Polaris Colour: Aubergine Glass: Bullseye Frame: White

Polaris Diamond Colour: Chartwell Glass: Kensington