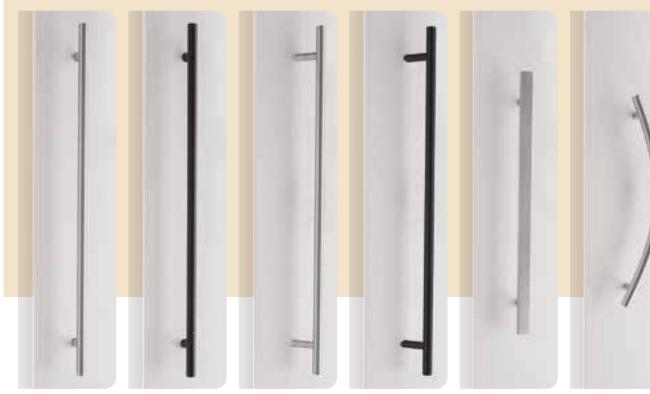

#### STAINLESS STEEL BAR HANDLES

Offset Bar Handles fitted as standard, Inline & Swept Handles available on request.

Inline Round Bar Handle Available in 600mm, 1200mm 1800mm Black Bar only available in 1200mm Offset Round Bar Handle Available in 600mm, 1200mm 1800mm Black Bar only available in 1200mm Inline Rectangular Bar Handle Available in 900mm 1500mm Swept Handle 720mm