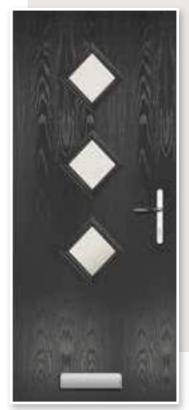

# METEOR

This popular and traditional style door is still the home owners' favourite.

10

 Meteor

 Colour: Anthracite

 Glass: Kensington

### GLAZING & DOOR FURNITURE

There are lots of ways to personalise your new door. Turn to the back of the brochure to see the complete range of glass and all the door furniture options.

•

Meteor Colour: Aubergine Glass: Infinity ©