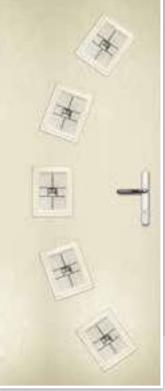

## COSMOS & GALAXY

A Georgian style door available as a solid door or with 2 or 4 glazing panels. Choose a rich aubergine and your home will never go unnoticed.

Cosmos Colour: Aubergine Glass: Murano Purple Frame: White 9 GLASS OPTIONS & UNLIMITED COLOUR CHOICES

Cosmos Colour: Chartwell Glass: Zinc Star 🟵

Cosmos Colour: Mist Grey Glass: Kensington

Extended Thumb Turn

Galaxy Colour: Green Glass: Tri Bevel 👁

Cosmos Colour: Red Glass: Maze ©

Cosmos Colour: Lightwood Glass: Reflections 🕀