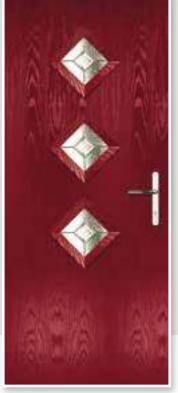

ss: Kensington



Halo Colour: Black Glass: Reflections ©

Please note that all images are provided as a guide only. Due to the nature of the various materials used in the manufacturing process, there may be slight variations in colour between the door outerframes and the door leafs. Handles, letterplates and door furniture may vary. As part of our commitment to continuous improvement, we reserve the right to modify/change the specification without prior notice.





This simple yet unusual design will add a different dimension to your entrance.

0

Astro Colour: Lemon Yellow Glass: Kensington Frame: White





Astro Colour: Aubergine Glass: Murano Purple



Astro Colour: Chartwell Glass: Millennium



Astro Colour: Fossil Grey Glass: Kensington





Astro Colour: Slate Grey Glass: Satin



Astro Colour: Red Glass: Simplicity 🕏



Astro Colour: White Glass: Bullseye



Astro Colour: Black Glass: Murano Black

### MODERN SQUARE CASSETTES

# NEPTUNE

**Left, Centre & Right Options** Neptune is a modern door that looks stunning whichever colour you choose. It has plenty of options too;

1

7 GLASS OPTIONS & UNLIMITED COLOUR

CHOICES

- Left, centre or right aligned glass
- Three surface choices
- Standard or aluminium window surrounds

(Not available on all glass designs. Please check with your installer)

Neptune Flush Centre Colour: Mist Grey Glass: Prairie © Frame: White

#### Surface Finishes





Neptune Flush Centre Colour: Red Glass: Cameo ©







Neptune Farmhouse Right Colour: Shadow Grey Glass: Kensington



Neptune Farmhouse Left Colour: Chartwell Glass: Infinity ©