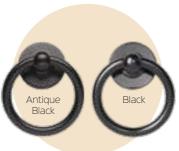

|                                                                                                                     |

(50)





## **DOOR FURNITURE**



#### **KNOCKERS**



Slim Avocet Knocker





Chrome Oval Knocker with optional spyhole.

49



White

Brushed Silver Gold

Bronze Antique Black

Knockers available in 7 finishes Chrome Black White



Brushed Silver Slim Urn Knocker with optional spyhole.





**Bull Ring Knocker** Available ir Chrome, Black, Gold, Bronze, Graphite & Antique Black.







Doctors Knocker Chrome only.



# DECORATIVE GLASS DOOR FURNITURE





Please note that all images are provided as a guide only. Due to the nature of the various materials used in the manufacturing process, there may be slight variations in colour between the door outerframes and the door leafs. Handles, letterplates and door furniture may vary. As part of our commitment to continuous improvement, we reserve the right to modify/change the specification without prior notice.