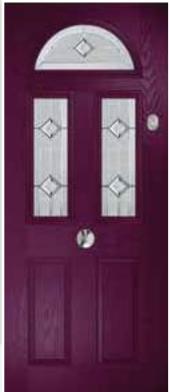

# METEOR

This popular and traditional style door is still the home owners' favourite.

10

 Meteor

 Colour: Anthracite

 Glass: Kensington

### GLAZING & DOOR FURNITURE

There are lots of ways to personalise your new door. Turn to the back of the brochure to see the complete range of glass and all the door furniture options.

•

Meteor Colour: Aubergine Glass: Infinity ©