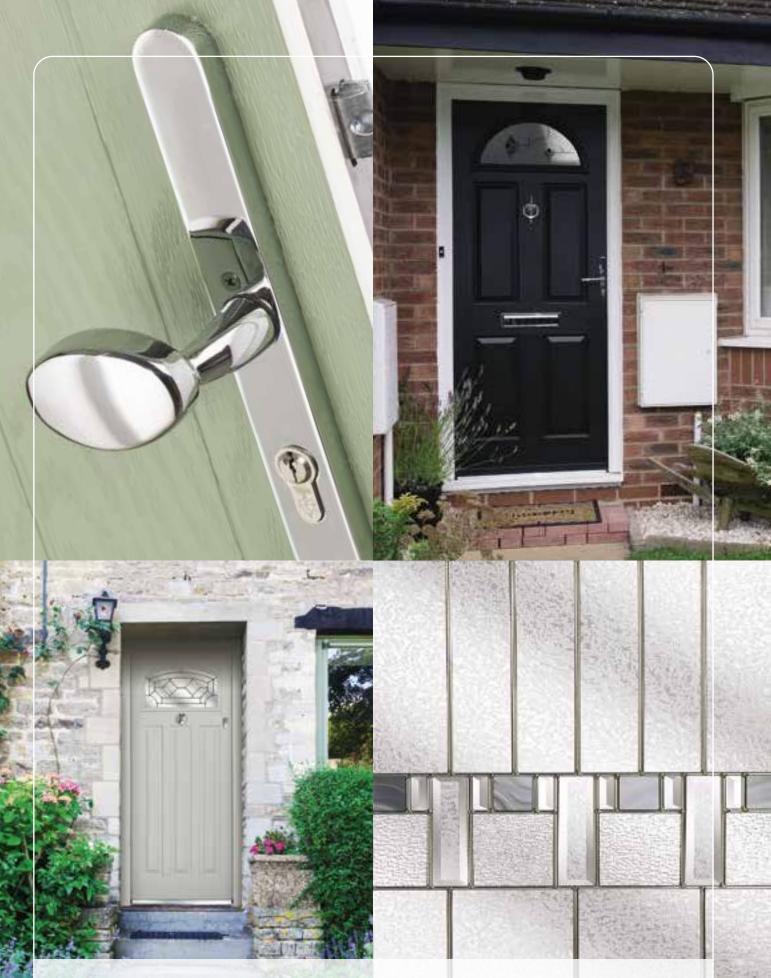

### GLAZING & DOOR FURNITURE

There are lots of ways to personalise your new door. Turn to the back of the brochure to see the complete range of glass and all the door furniture options.

•

Meteor Colour: Aubergine Glass: Infinity ©

Meteor Colour: Lightwood Glass: Tri Bevel 🗇

Meteor Colour: Black Glass: Murano Black

Meteor Colour: Shadow Grey Glass: Prarie 👁

Meteor Colour: Chartwell Glass: Maze 🐨

Meteor Colour: Darkwood Glass: Reflections 🔊

Meteor Colour: Azure Blue Glass: Cameo ©

Meteor Colour: Red Glass: Tri Line 🗊