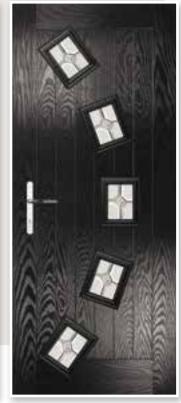

# SUPER NOVA & STELLAR

Both of these styles are very popular due to the light and airy feel they give to any home. The larger glazing area is perfect to show off the more intricate glazing panels.

Super Nova Colour: Agate Grey Glass: Apollo © Frame: White

Super Nova Colour: Red Glass: Cameo ©

Super Nova Colour: Slate Glass: Murano Black

Super Nova Colour: Fossil Grey Glass: Reflections ©

Super Nova Colour: White Glass: Tri Bevel 🔊

Stellar Colour: Chartwell Glass: Zinc Star 🕏

Stellar Colour: Anthracite Glass: Kensington