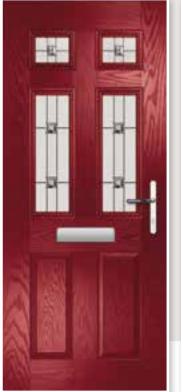

hadow Grey Glass: Murano Black Frame: White





Luna Colour: Blue Glass: Zinc Star 👁



Moonshine Colour: Aubergine Glass: Cameo ©



Moonshine Colour: Devon Cream Glass: Classic T



Moonshine Colour: Red Glass: Murano Red



Moonshine Colour: Azure Blue Glass: Reflections 🕀



Moonshine Colour: Mist Grey Glass: Cameo ©

### **8 GLASS OPTIONS & UNLIMITED COLOUR CHOICES**

## COSMOS & GALAXY

A Georgian style door available as a solid door or with 2 or 4 glazing panels. Choose a rich aubergine and your home will never go unnoticed.

Cosmos Colour: Aubergine Glass: Murano Purple Frame: White 9 GLASS OPTIONS & UNLIMITED COLOUR CHOICES



Cosmos Colour: Chartwell Glass: Zinc Star 🟵



Cosmos Colour: Mist Grey Glass: Kensington

Extended Thumb Turn



Galaxy Colour: Green Glass: Tri Bevel 👁



Cosmos Colour: Red Glass: Maze ©



Cosmos Colour: Lightwood Glass: Reflections 🕀



Galaxy Solid Colour: Black



Galaxy Colour: Shadow Glass: Apollo ®

Please note that all images are provided as a guide only. Due to the nature of the various materials used in the manufacturing process, there may be slight variations in colour between the door outerframes and the door leafs. Handles, letterplates and door furniture may vary. As part of our commitment to continuous improvement, we reserve the right to modify/change the specification without prior notice.



# SUPER NOVA & STELLAR

Both of these styles are very popular due to the light and airy feel they give to any home. The larger glazing area is perfect to show off the more intricate glazing panels.

Super Nova Colour: Agate Grey Glas