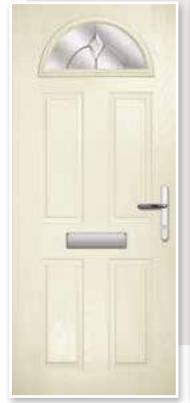

# SUPER NOVA & STELLAR

Both of these styles are very popular due to the light and airy feel they give to any home. The larger glazing area is perfect to show off the more intricate glazing panels.

Super Nova Colour: Agate Grey Glass: Apollo © Frame: White

Super Nova Colour: Red Glass: Cameo ©

Super Nova Colour: Slate Glass: Murano Black

Super Nova Colour: Fossil Grey Glass: Reflections ©

Super Nova Colour: White Glass: Tri Bevel 🔊

Stellar Colour: Chartwell Glass: Zinc Star 🕏