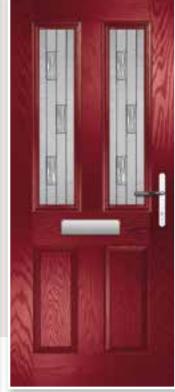

# SUPER NOVA & STELLAR

Both of these styles are very popular due to the light and airy feel they give to any home. The larger glazing area is perfect to show off the more intricate glazing panels.

Super Nova Colour: Agate Grey Glass: Apollo © Frame: White