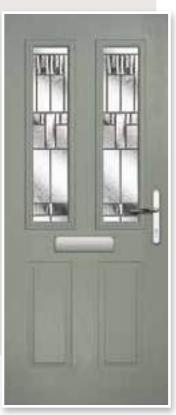

## COSMOS & GALAXY

A Georgian style door available as a solid door or with 2 or 4 glazing panels. Choose a rich aubergine and your home will never go unnoticed.

Cosmos Colour: Aubergine Glass: Murano Purple Frame: White 9 GLASS OPTIONS & UNLIMITED COLOUR CHOICES

Cosmos Colour: Chartwell Glass: Zinc Star 🟵

Cosmos Colour: Mist Grey Glass: Kensington

Extended Thumb Turn

Galaxy Colour: Green Glass: Tri Bevel 👁

Cosmos Colour: Red Glass: Maze ©

Cosmos Colour: Lightwood Glass: Reflections 🕀