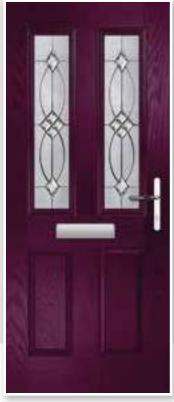

# METEOR

This popular and traditional style door is still the home owners' favourite.

10

 Meteor

 Colour: Anthracite

 Glass: Kensington

### GLAZING & DOOR FURNITURE

There are lots of ways to personalise your new door. Turn to the back of the brochure to see the complete range of glass and all the door furniture options.

•

Meteor Colour: Aubergine Glass: Infinity ©