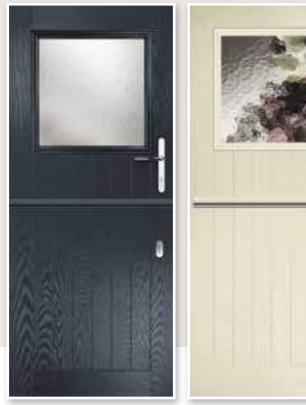

# NEPTUNE

**Left, Centre & Right Options** Neptune is a modern door that looks stunning whichever colour you choose. It has plenty of options too;

1

7 GLASS OPTIONS & UNLIMITED COLOUR

CHOICES

- Left, centre or right aligned glass
- Three surface choices
- Standard or aluminium window surrounds

(Not available on all glass designs. Please check with your installer)

Neptune Flush Centre Colour: Mist Grey Glass: Prairie © Frame: White

#### Surface Finishes

Neptune Flush Centre Colour: Red Glass: Cameo ©

Neptune Farmhouse Right Colour: Shadow Grey Glass: Kensington

Neptune Farmhouse Left Colour: Chartwell Glass: Infinity ©

Neptune Flush Centre Colour: White Glass: Murano Black