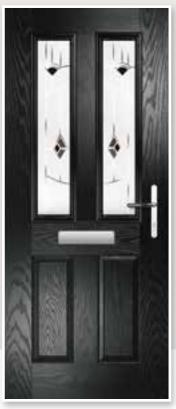

# METEOR

This popular and traditional style door is still the home owners' favourite.

10

 Meteor

 Colour: Anthracite

 Glass: Kensington