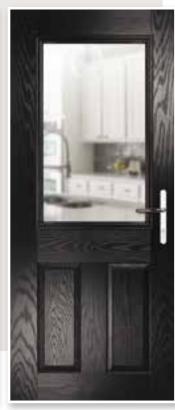

# TRADITIONAL DOORS

Ovolo beaded glazing cassettes with traditional inverted moulding door leaf give the feel of a more conventional look.

# METEOR

This popular and traditional style door is still the home owners' favourite.

10

 Meteor

 Colour: Anthracite

 Glass: Kensington