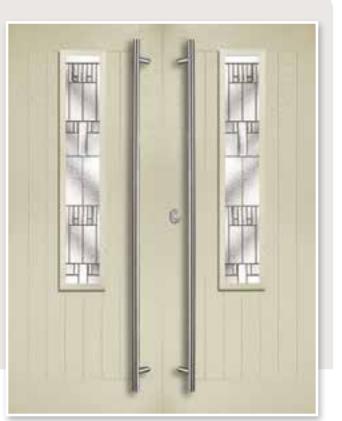

## **TWIN DOORS**

A popular choice for any home that needs this versatile and attractive solution. Any door in this brochure can be selected to make into twin doors giving you the option of a refined, traditional look or an ultra modern twist.

Twin Super Nova Colour: White Glass: Kensington Frame: White

Twin Halley Monza Centre Colour: Red Glass: Linear

Twin Orion Colour: Anthracite Glass: Murano Black

**Twin Mars Farmhouse** Colour: Devon Cream Glass: Prairie T