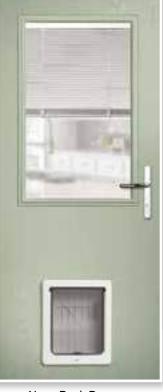

square shaped window that looks good with brass, chrome or stainless steel door furniture. These designs are triple glazed and an alternative backing glass cannot be selected.



Pluto Farmhouse Colour: Black Glass: Bullseye



Pluto Farmhouse Colour: Fossil Grey Glass: Simplicity ©



Pluto Farmhouse Colour: Lightwood Glass: Bullseye

5 GLASS OPTIONS &

UNLIMITED

COLOUR

CHOICE



Pluto Farmhouse Colour: Anthracite Glass: Minster

Pluto Colour: Pastel Pink Glass: Bullseye Frame: Devon Cream

# **BACK DOORS**

Complete the look of your home with a secure and stylish composite back door. Personalise your door with colour, glass style and accessories for a stunning finish.

Super Nova Back Door Colour: White Glass: Stippolyte Frame: White



Super Nova Back Door Colour: White Glass: Clear



Super Nova Back Door Colour: Chartwell Glass: Clear Internal Blind with clear glass Dog Flap



Super Nova Back Door Colour: White Glass: Stippolyte Cat Flap



Super Nova Back Door Colour: Black Glass: Clear



# CONTEMPORARY DOORS

A modern design with flush non moulded, grained door leaf and a square modern style glazing cassette create a real fashionable look.





Halo Colour: Azure Blue Glass: Prairie ©



Halo Colour: Anthracite Glass: Tri Line ©



Halo Colour: Pastel Pink Glass: Modena ©



Halo Colour: Red Glass: Cameo ®





Halo Colour: Cream Glass: Maze ©



Halo Colour: Shadow Grey Glass: Kensington



Halo Colour: Black Glass: Reflections ©

Please note that all images are provided as a guide only. Due to the nature of the various materials used in the manufacturing proces