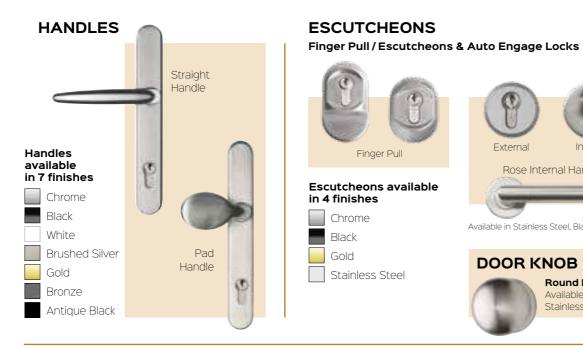

### **DOOR FURNITURE**

#### LETTERPLATES

#### **HINGE OPTIONS**

#### NUMERALS

#### STAINLESS STEEL BAR HANDLES

Offset Bar Handles fitted as standard, Inline & Swept Handles available on request.

Inline Round Bar Handle Available in 600mm, 1200mm 1800mm Black Bar only available in 1200mm Offset Round Bar Handle Available in 600mm, 1200mm 1800mm Black Bar only available in 1200mm Inline Rectangular Bar Handle Available in 900mm 1500mm Swept Handle 720mm