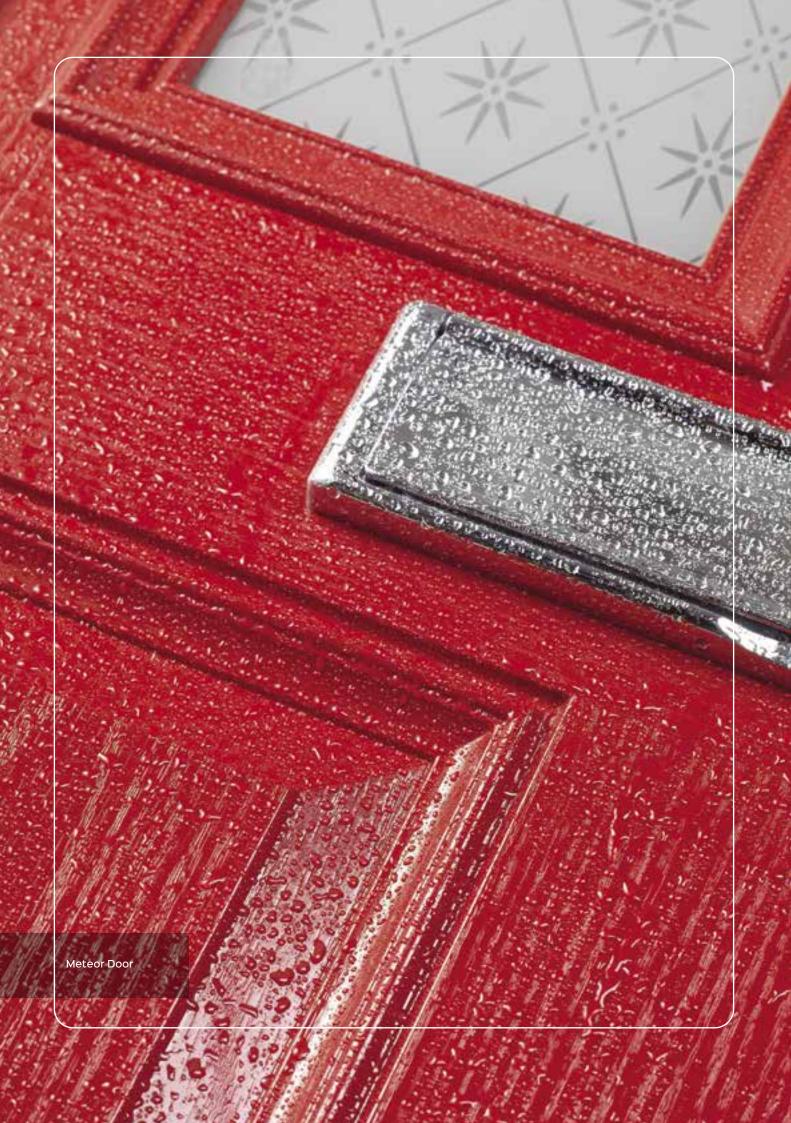

# METEOR

This popular and traditional style door is still the home owners' favourite.

10

 Meteor

 Colour: Anthracite

 Glass: Kensington