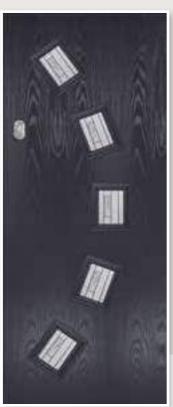

# METEOR

This popular and traditional style door is still the home owners' favourite.

10

 Meteor

 Colour: Anthracite

 Glass: Kensington

Meteor Colour: Lightwood Glass: Tri Bevel 🗇

Meteor Colour: Black Glass: Murano Black

Meteor Colour: Shadow Grey Glass: Prarie 👁

Meteor Colour: Chartwell Glass: Maze 🐨

Meteor Colour: Darkwood Glass: Reflections 🔊