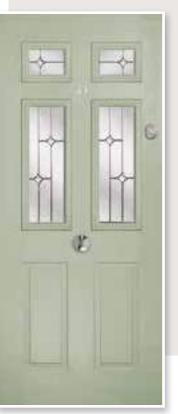

# SUPER NOVA & STELLAR

Both of these styles are very popular due to the light and airy feel they give to any home. The larger glazing area is perfect to show off the more intricate glazing panels.

Super Nova Colour: Agate Grey Glass: Apollo © Frame: White

Super Nova Colour: Red Glass: Cameo ©

Super Nova Colour: Slate Glass: Murano Black

Super Nova Colour: Fossil Grey Glass: Reflections ©

Super Nova Colour: White Glass: Tri Bevel 🔊

Stellar Colour: Chartwell Glass: Zinc Star 🕏