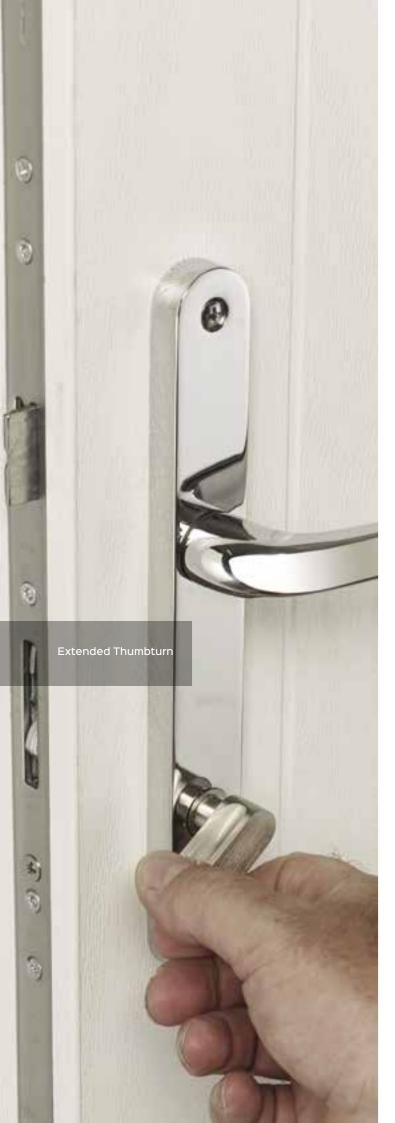

Cosmos Colour: Chartwell Glass: Zinc Star 🟵

Cosmos Colour: Mist Grey Glass: Kensington

Extended Thumb Turn

Galaxy Colour: Green Glass: Tri Bevel 👁

Cosmos Colour: Red Glass: Maze ©

Cosmos Colour: Lightwood Glass: Reflections 🕀