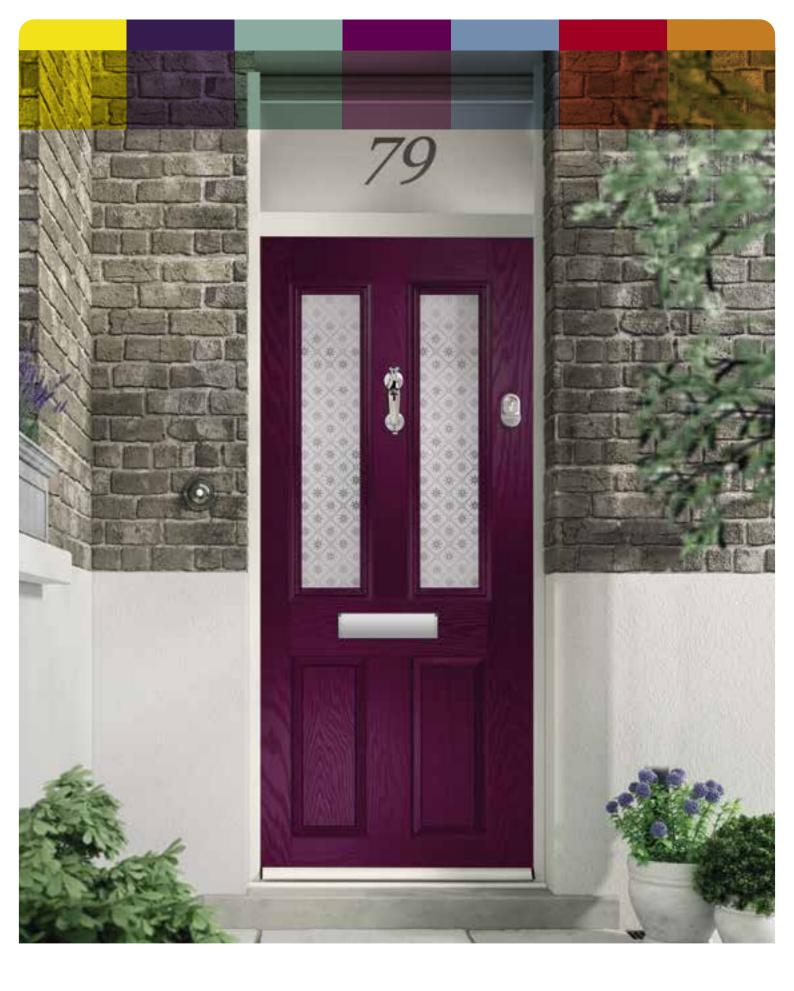

# METEOR

This popular and traditional style door is still the home owners' favourite.

10

 Meteor

 Colour: Anthracite

 Glass: Kensington

### GLAZING & DOOR FURNITURE

There are lots of ways to personalise your new door. Turn to the back of the brochure to see the complete range of glass and all the door furniture options.

•

Meteor Colour: Aubergine Glass: Infinity ©