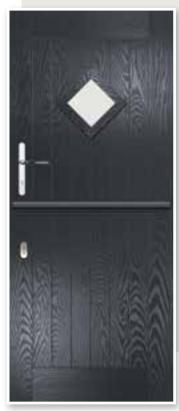

## STABLE DOOR

Choose a welcoming Polaris or Mercury door to give your home a cheerful cottage look.

Polaris Colour: Aubergine Glass: Bullseye Frame: White

Polaris Diamond Colour: Chartwell Glass: Kensington

Polaris Diamond Colour: Anthracite Glass: Satin

Polaris Square Colour: Fossil Glass: Murano Black

Mercury Stable Colour: Anthracite Glass: Stippolyte

Mercury Stable Colour: Devon Cream Glass: Minster

Mercury Stable Colour: Red Glass: Cotswold