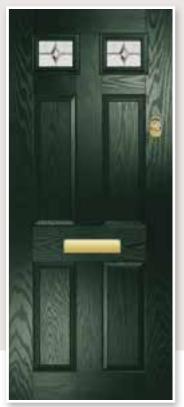

# DOOR & A HALF

Our 'Door and a Half' is literally just that - a composite door plus matching hinged side panel. These are not only practical but add a super stylish touch to any door.

Door & a Half Meteor Colour: Black Glass: Prairie Frame: White

Door & a Half Cosmos Colour: White Glass: Reflections ©

Door & a Half Meteor Colour: Anthracite Glass: Zinc Star (\*)

Door & a Half Galaxy Colour: Chartwell Glass: Kensington

Door & a Half Supa Nova Colour: Red Glass: Cameo ©