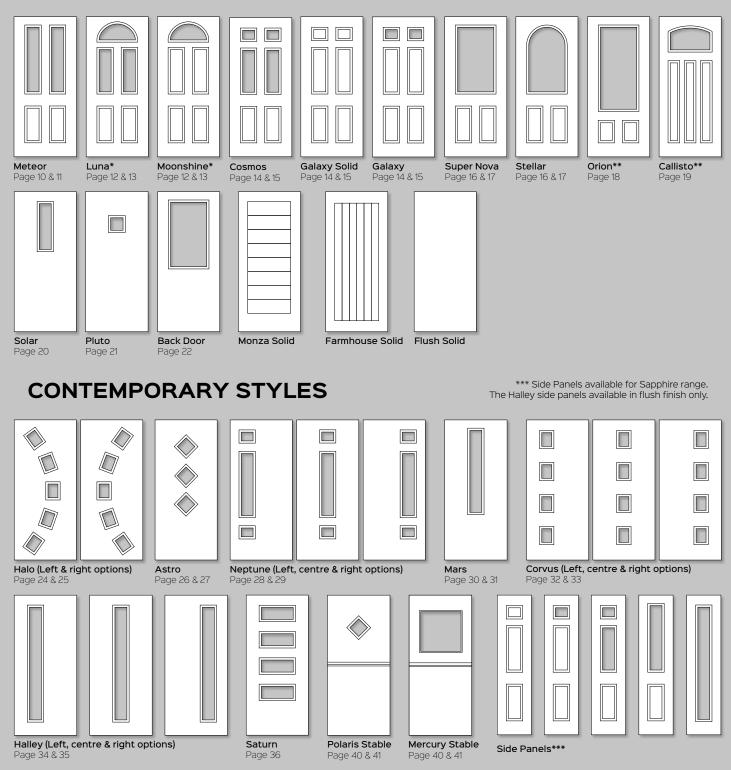

## **DOOR STYLES**

### **TRADITIONAL STYLES**

\*Moonshine and Luna doors are available with a sunburst cassette if required. \*\*Orion & Callisto are not available in solid core.