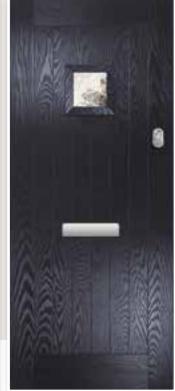

# **BACK DOORS**

Complete the look of your home with a secure and stylish composite back door. Personalise your door with colour, glass style and accessories for a stunning finish.

Super Nova Back Door Colour: White Glass: Stippolyte Frame: White

Super Nova Back Door Colour: White Glass: Clear

Super Nova Back Door Colour: Chartwell Glass: Clear Internal Blind with clear glass Dog Flap

Super Nova Back Door Colour: White Glass: Stippolyte Cat Flap