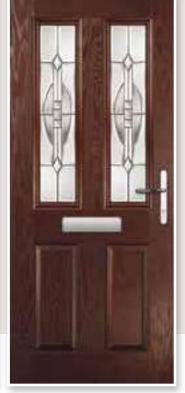

# METEOR

This popular and traditional style door is still the home owners' favourite.

10

 Meteor

 Colour: Anthracite

 Glass: Kensington

### GLAZING & DOOR FURNITURE

There are lots of ways to personalise your new door. Turn to the back of the brochure to see the complete range of glass and all the door furniture options.

•

Meteor Colour: Aubergine Glass: Infinity ©