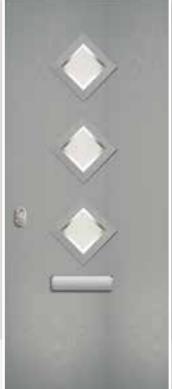

## COSMOS & GALAXY

A Georgian style door available as a solid door or with 2 or 4 glazing panels. Choose a rich aubergine and your home will never go unnoticed.

Cosmos Colour: Aubergine Glass: Murano Purple Frame: White 9 GLASS OPTIONS & UNLIMITED COLOUR CHOICES

Cosmos Colour: Chartwell Glass: Zinc Star 🟵

Cosmos Colour: Mist Grey Glass: Kensington

Extended Thumb Turn

Galaxy Colour: Green Glass: Tri Bevel 👁

Cosmos Colour: Red Glass: Maze ©

Cosmos Colour: Lightwood Glass: Reflections 🕀

Galaxy Solid Colour: Black

Galaxy Colour: Shadow Glass: Apollo ®

Please note that all images are provided as a guide only. Due to the nature of the various materials used in the manufacturing process, there may be slight variations in colour between the door outerframes and the door leafs. Handles, letterplates and door furniture may vary. As part of our commitment to continuous improvement, we reserve the right to modify/change the specification without prior notice.