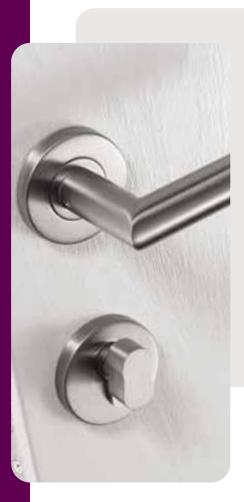

### **DOOR FURNITURE**

#### LETTERPLATES

#### **HINGE OPTIONS**

#### NUMERALS

#### STAINLESS STEEL BAR HANDLES

Offset Bar Handles fitted as standard, Inline & Swept Handles available on request.

Inline Round Bar Handle Available in 600mm, 1200mm 1800mm Black Bar only available in 1200mm Offset Round Bar Handle Available in 600mm, 1200mm 1800mm Black Bar only available in 1200mm Inline Rectangular Bar Handle Available in 900mm 1500mm Swept Handle 720mm