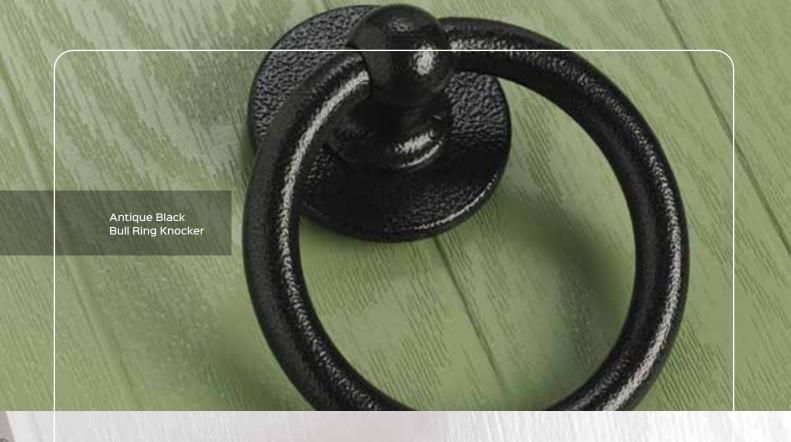

r stylish touch to any door.

Door & a Half Meteor Colour: Black Glass: Prairie Frame: White



Door & a Half Cosmos Colour: White Glass: Reflections ©



Door & a Half Meteor Colour: Anthracite Glass: Zinc Star (\*)





Door & a Half Galaxy Colour: Chartwell Glass: Kensington



Door & a Half Supa Nova Colour: Red Glass: Cameo ©



Door & a Half Meteor Colour: Shadow Grey Glass: Retro

Please note that all images are provided as a guide only. Due to the nature of the various materials used in the manufacturing process, there may be slight variations in colour between the door outerframes and the door leafs. Handles, letterplates and door furniture may vary. As part of our commitment to continuous improvement, we reserve the right to modify/change the specification without prior notice.









(46)

Please note that a foiled outer frame and glass reinforced plastic frame are different materials and therefore may have a slightly optical colour difference.

### **DOOR FURNITURE**

#### LETTERPLATES

#### **HINGE OPTIONS**

#### NUMERALS



#### STAINLESS STEEL BAR HANDLES

Offset Bar Handles fitted as standard, Inline & Swept Handles available on request.



Inline Round Bar Handle Available in 600mm, 1200mm 1800mm Black Bar only available in 1200mm Offset Round Bar Handle Available in 600mm, 1200mm 1800mm Black Bar only available in 1200mm Inline Rectangular Bar Handle Available in 900mm 1500mm Swept Handle 720mm



| METEOR GLASSImage: state s | Kensington                       | Maze $\odot$ Murano Black Prairie $\odot$