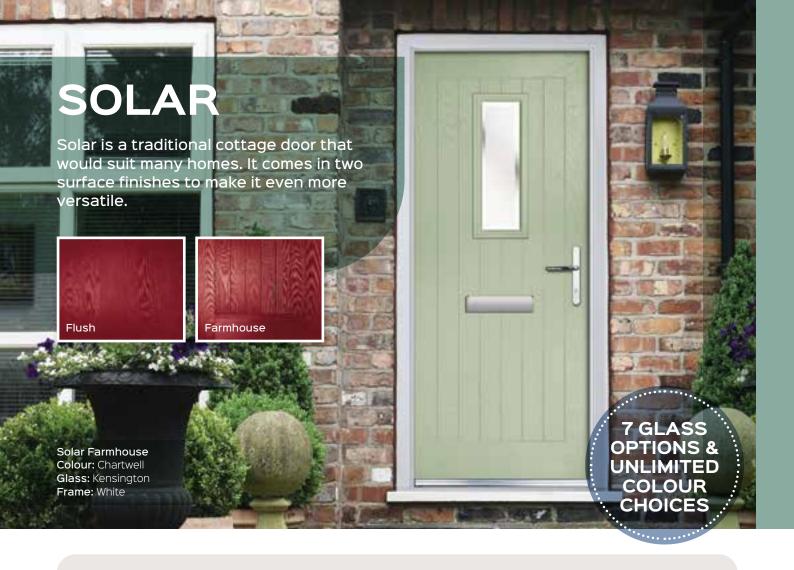

# CALLISTO

Callisto is a truly traditional option that looks great in any colour combination. Choose a classic style glass and a door pull at three quarter height to complete the look.

Callisto Colour: Chartwell Glass: Kensington Frame: White

Callisto Colour: Azure Blue Glass: Kensington

Callisto Colour: Slate Glass: Havana 👁

Callisto Colour: Shadow Grey Glass: Reflections ©

4 GLASS OPTIONS &

Callisto Colour: Devon Cream Glass: Retro

Solar Flush Colour: Embers Glass: Reflections 👁

Solar Farmhouse Colour: Blue Glass: Murano Blue

Solar Farmhouse Colour: Red Glass: Classic 🕏

Solar Farmhouse Colour: Darkwood Glass: Zinc Star 🗊